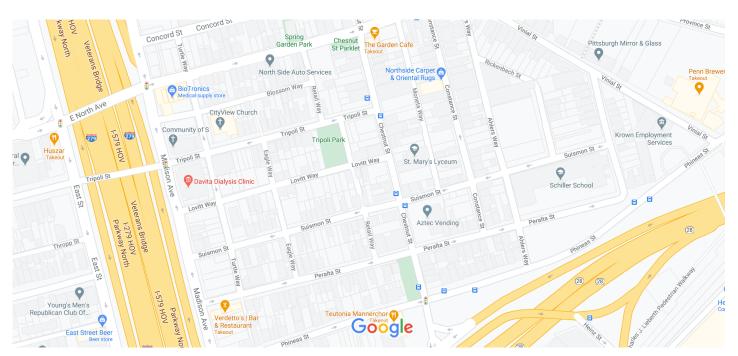

This includes significant portions of Chestnut Street and the residential blocks and alleyways in and around Spring Garden Avenue, Blossom Way, Tripoli Street, Lovitt Way, Suismon Street, and Peralta Street. The neighborhood, for purposes of this Petition only, is defined within the peninsula outlined on the map attached as **EXHIBIT A-2**, and a few parcels around the area. Petitioner alleges that many residential streets in the neighborhood are unfortunately beaten down by car graveyards, unsanitary and unsafe structures, transient use, and blight. In particular, the Subject Properties proposed by the Conservator are attached and itemized in **EXHIBIT B**. **EXHIBIT A-2** and **EXHIBIT B** are hereby incorporated herein as if fully set forth and shall hereinafter be referred to as "The Neighborhood(s)."

The Properties subject to this Petition are all residential vacant lots that either host or used to host structures on them and they are located on the North Side of the City of Pittsburgh. The Neighborhood is in a peninsula between the Highway, Hospital, Fire Station and Penn Brewery as noteworthy landmarks on its edges. This petition proposes a conservatorship plan that is wide-spread and aggressive to stop blight from coming back to this community.