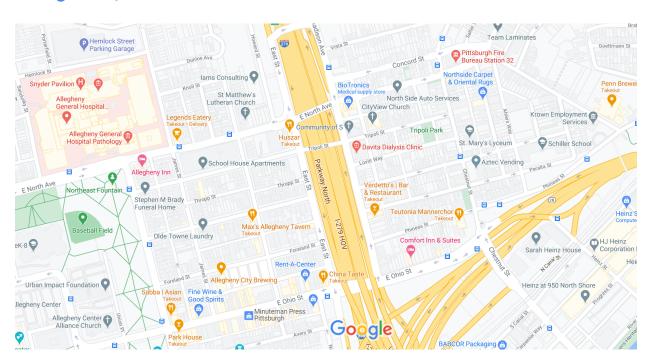

This includes significant portions of Chestnut Street and the residential blocks and alleyways in and around Spring Garden Avenue, Blossom Way, Tripoli Street, Lovitt Way, Suismon Street, and Peralta Street. The neighborhood, for purposes of this Petition only, is defined within the peninsula outlined on the map attached as **EXHIBIT A-2**, and a few parcels around the area. Petitioner alleges that many residential streets in the neighborhood are unfortunately beaten down by car graveyards, unsanitary and unsafe structures, transient use, and blight. In particular, the Subject Properties proposed by the Conservator are attached and itemized in **EXHIBIT B**. **EXHIBIT A-2** and **EXHIBIT B** are hereby incorporated herein as if fully set forth and shall hereinafter be referred to as "The Neighborhood(s)."

The Properties subject to this Petition are all residential vacant lots that either host or used to host structures on them and they are located on the North Side of the City of Pittsburgh. The Neighborhood is in a peninsula between the Highway, Hospital, Fire Station and Penn Brewery as noteworthy landmarks on its edges. This petition proposes a conservatorship plan that is wide-spread and aggressive to stop blight from coming back to this community.

The Conservatorship Plan herein, as articulated in its Phases, is an appropriate effort to unlock its natural benefits of the Neighborhood, pursuant to the Act, because the airport is 20 miles away, which is about 25 minutes travel time if driving a car or, an hour bus ride. UPMC's outpatient, children's hospital is less than 4 miles away, which is about 12 minutes travel time by car, and 20 minutes by bus. The City's world-famous Triangle Park and Strip District are less than 1.5 miles away, and the Sports Stadiums are less than a mile away. These are walkable or easy public transit commutes for jobs, entertainment or shopping anchored in Pittsburgh's legacy economic engines: hospitality, universities, tourism.