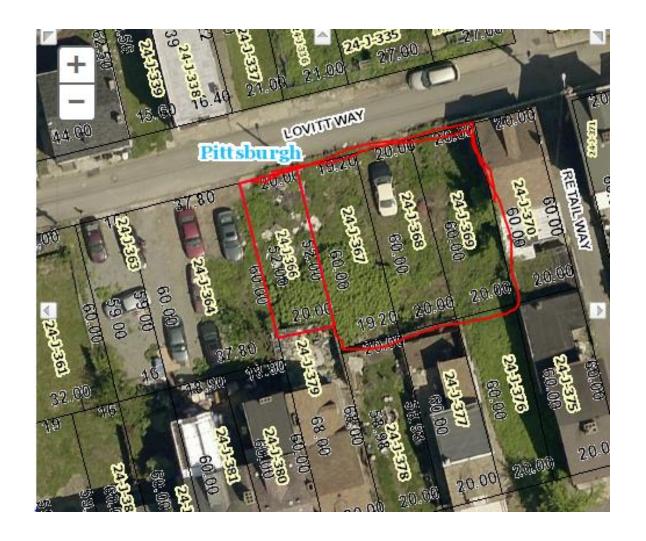

#### **Lovitt Way**

\*city owned
\*blighted, vacant lots

24-J-341

24-J-357

24-J-364

#### Parcels on Lovitt:

Vacant lots

24-J-366- Carik, Barbara J and Joseph M (out of state owners

24-J-367- Gohari, Omid (out of town owners)

24-J-368- Tanvir, Mohammad

24-J-369- Page, Robert

# 853 Lovitt 0024-J-370

Owned by LLC

## Parcel on Lovitt 0024-J-00358

 Privately owned Marc Anthony Mgt Company

### Lovitt Way

Parcel: 0024-J-00361

## \*owned by development corporation

#### Parcel on Lovitt

0024-J-00363

 Privately owned by Charlotte and Adametz Roche