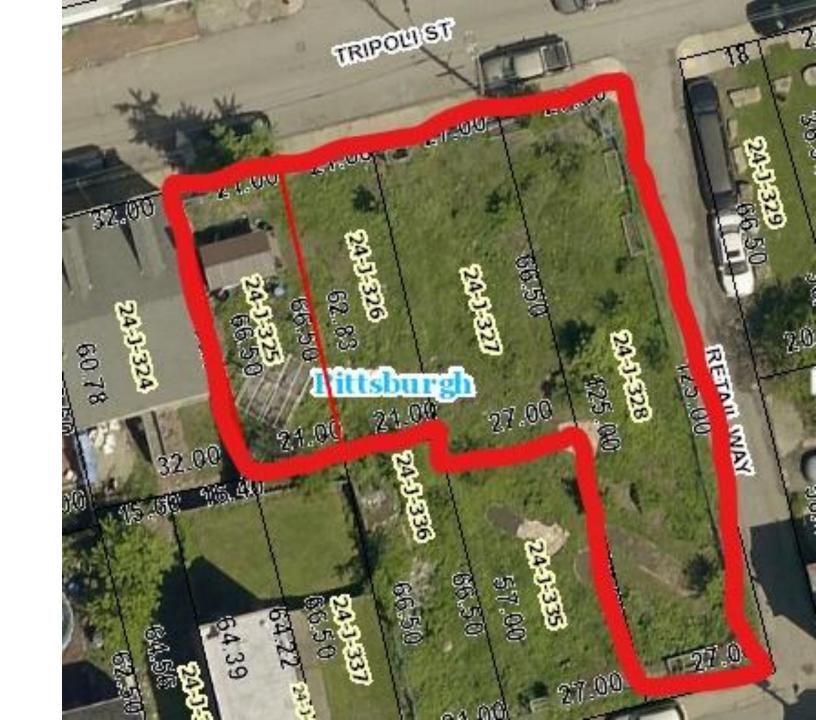

### Parcel 851 Tripoli,

Parcel ID: 0024-J-00335

\*Food City

## Lovitt Way vacant lots

- 24-J-336- Scott, Walter and Gertrude- Food City
- 24-J-337- Wappes, Raymond and Georgia
- 24-J-339-Wappes, Raymond and Georgia