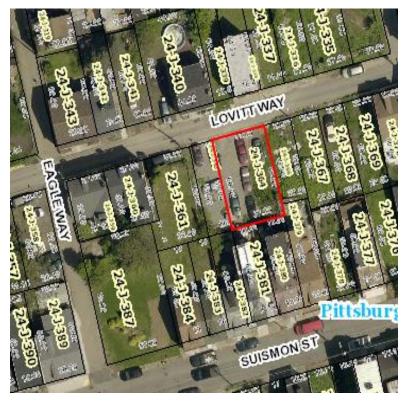

#### Parcels on Lovitt:

Vacant lots

24-J-366- Carik, Barbara J and Joseph M (out of state owners

24-J-367- Gohari, Omid (out of town owners)

24-J-368- Tanvir, Mohammad

24-J-369- Page, Robert

# 853 Lovitt 0024-J-370

Owned by LLC

## Parcel on Lovitt 0024-J-00358

 Privately owned Marc Anthony Mgt Company

### Lovitt Way

Parcel: 0024-J-00361

## \*owned by development corporation

#### Parcel on Lovitt

0024-J-00363

 Privately owned by Charlotte and Adametz Roche