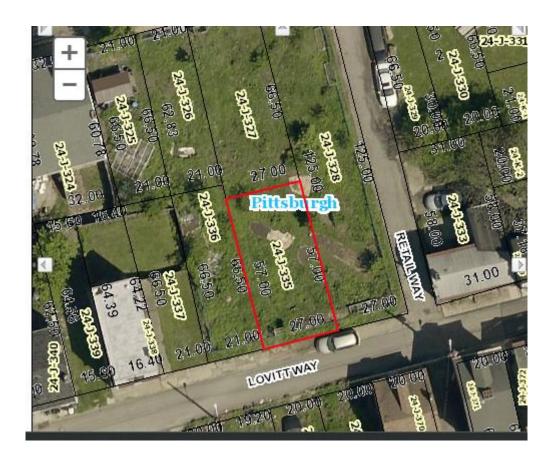

#### **Lovitt Way**

\*city owned
\*blighted, vacant lots

24-J-341

24-J-357

24-J-364

#### Parcels on Lovitt:

Vacant lots

24-J-366- Carik, Barbara J and Joseph M (out of state owners

24-J-367- Gohari, Omid (out of town owners)

24-J-368- Tanvir, Mohammad

24-J-369- Page, Robert

# 853 Lovitt 0024-J-370

Owned by LLC

## Parcel on Lovitt 0024-J-00358

 Privately owned Marc Anthony Mgt Company

### Lovitt Way

Parcel: 0024-J-00361

## \*owned by development corporation

#### Parcel on Lovitt

0024-J-00363

 Privately owned by Charlotte and Adametz Roche