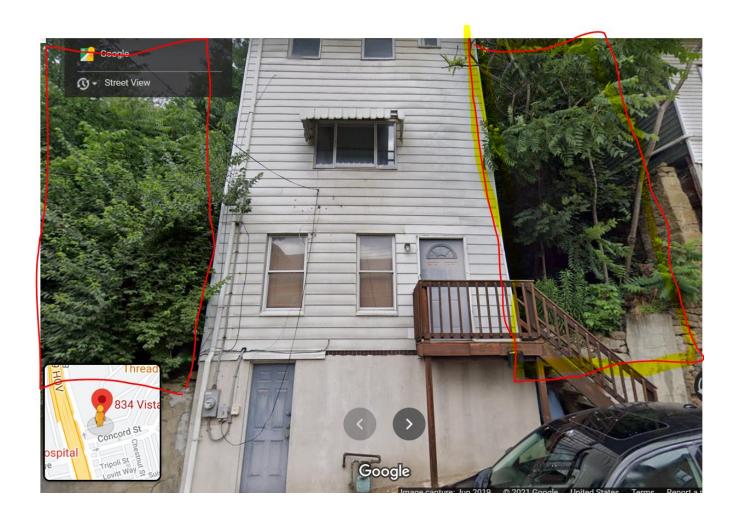

### 835 Vista Street - 0024-E-00185 Owned by: City of Pittsburgh

834 Vista Street - 0024-E-00281 Owned by: City of Pittsburgh- row home, listed as lot on court filing