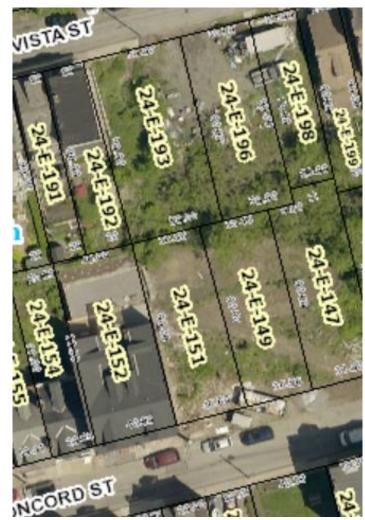

#### 860 Concord Street - 0024-E-00140-0000-00

### **Owned by Duda Donald**

### 856 Concord Street - 0024-E-00141-0000-00/0024-E-00142-0000-00

### Owned by: JADLOWIEC KRYSTYNA & CAROLINE JADLOWIEC

### 854 Concord Street and adjacent lots - 0024-E-00143/0024-E-00144/0024-E-00145 Owned by: ABUCCOFAN LLC (1 home and 2 adjacent lots)

### 848,844,840 Concord Street - 0024-E-00147/0024-E-00149/0024-E-00151

Owned by: BBC Pittsburgh LLC

\*vacant lots

Concord Street - 0024-E-00161
Owned by: Ruth Ann Dailey; fenced, maintained side yard

### 829 Vista Street - 0024-E-00183 Owned by: TEW JOHN L & AVONELL

Vista St - 0024-E-00193 Owned by: SMITH DANIEL W

Vista St - 0024-E-00196 Owned by: WENTZ JAMES J

Vista St - 0024-E-00198

Owned by: VISTA STREET ENTERPRISES INC