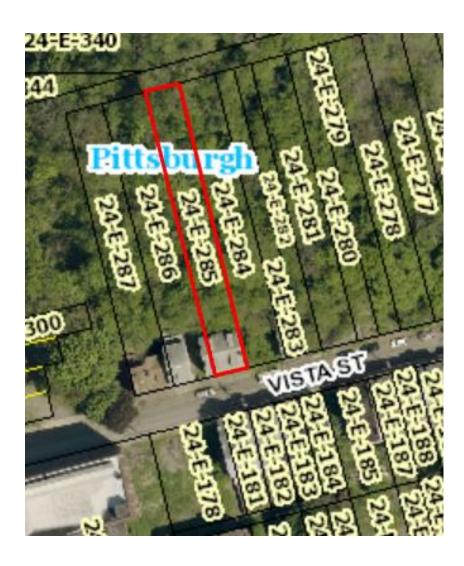

## 820 Vista Street - 0024-E-00285 Recently acquired by CA-SGED

### 835 Vista Street - 0024-E-00185 Owned by: City of Pittsburgh

834 Vista Street - 0024-E-00281 Owned by: City of Pittsburgh- row home, listed as lot on court filing

### 834 Vista Street - 0024-E-00282/0024-E-00284 Owned by: City of Pittsburgh