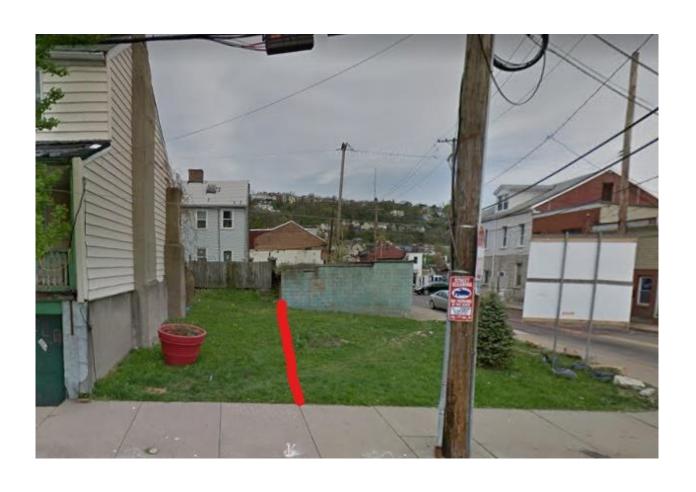

## $851\,\,Suismon\,\,St\,\,$

| Page 1 of 1          |                            |                |                           |
|----------------------|----------------------------|----------------|---------------------------|
| Parcel ID            | Owner Name                 | Address        | Municipality              |
| 0024-J-00416-0000-00 | VITCHOFF DANIEL            | 851 SUISMON ST | PITTSBURGH - 23RD<br>WARD |
| 0024-J-00416-0001-00 | BLOOMFIELD ENTERPRISES LLC | 849 SUISMON ST | PITTSBURGH - 23RD<br>WARD |
|                      | 1                          |                |                           |
|                      |                            |                |                           |

Owned by: Daniel Vitchoff, owner listed as Bloomfield Enterprisese, LLC on October's filing