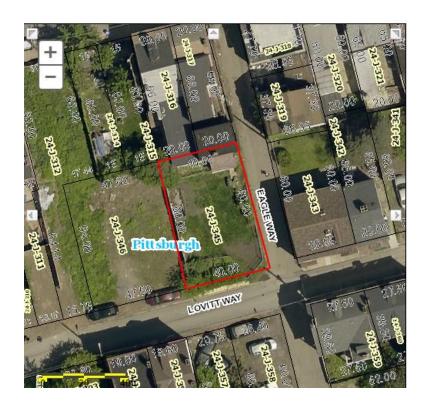

## October Development

Proposed Phase 1

- \*Unoccupied, blighted structure
- \*Owned by City of Pittsburgh

24-J-319; 833 Eagle Way

Food City, 851 Tripoli Street

CA-SGED —owned/controlled

24-J-325

24-J-326

### Eagle Way

Parcel: 0024-J-345

- Privately by Moyers, Debra
- Back yard for home on Tripoli