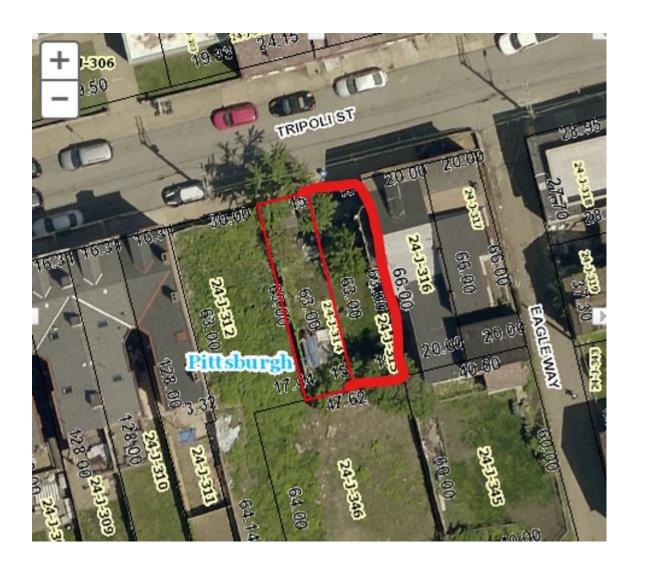

### Parcel 851 Tripoli,

Parcel ID: 0024-J-00335

\*Food City

## Lovitt Way vacant lots

- 24-J-336- Scott, Walter and Gertrude- Food City
- 24-J-337- Wappes, Raymond and Georgia
- 24-J-339-Wappes, Raymond and Georgia

### Eagle Way

Parcel: 0024-J-345

- Privately by Moyers, Debra
- Back yard for home on Tripoli

#### Tripoli Street

Parcels: 0024-J-00312 0024-J-00312-0000-00

 Privately owned by Gelacek, Evan and Emily

### 829 Tripoli Parcel ID: 0024-J-00314

- Privately owned by Moyers,
   Thomas and Debra
- Fenced, maintained side yard