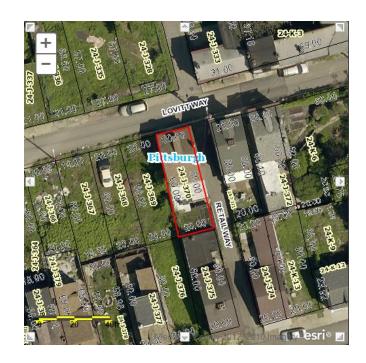

#### **Lovitt Way**

\*city owned
\*blighted, vacant lots

24-J-341

24-J-357

24-J-364

#### Parcels on Lovitt:

Vacant lots

24-J-366- Carik, Barbara J and Joseph M (out of state owners

24-J-367- Gohari, Omid (out of town owners)

24-J-368- Tanvir, Mohammad

24-J-369- Page, Robert