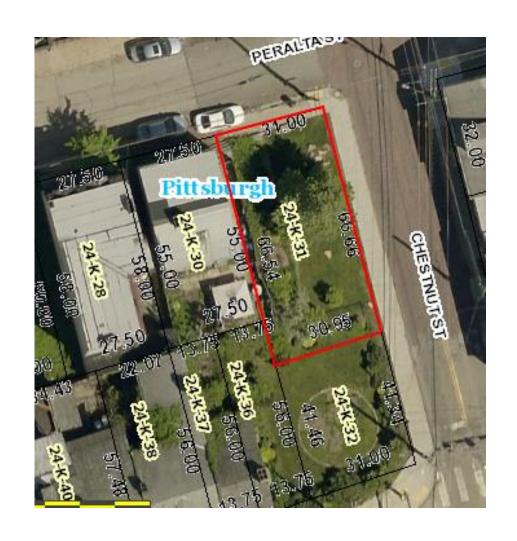

CA-SGED —owned/controlled

24-J-325

24-J-326

24-J-327

24-J-328



#### **Lovitt Way**

\*city owned
\*blighted, vacant lots

24-J-341



24-J-357



24-J-364



#### **Suismon St** \*vacant, blighted lots \*owned by City of Pgh

24-J-376 & 24-J-378 24-J-403









- \*vacant land
- \*Very narrow lot
- \*CA-SGED tried, but unable to acquire
- \*city-owned

### 24-J-405; Suismon & Eagle

#### Suismon/Peralta Corridor Project- Suismon Street

- 24-J-408/409/410/415
- \*CA-SGED owned/acquiring
- \*necessary for corridor project



#### Suismon/Peralta Corridor Project-Peralta Street

\*24-J-422/425/426/427

\*CA-SGED-owned/acquiring



### 24-K-1

\*city-owned

\*CA-SGED trying to acquire

\*CA-SGED owns adjacent lots



#### 24-K-31

\*city-owned \*well-maintained \*adopt-a-lot program





## 24-K-244 / 900 Chestnut \*CA-SGED owned, just closed









24-J-329, 330, 331; 24-K-2

- \*Vacant Lots
- \*Bake Yard Properties
- \*CA-SGED owned





24-J-387

- \*Corner of Eagle and Suismon
- \*Appears to be landscaped and maintained
- \*CA-SGED-owned





24-J-412

\*Vacant lot

\*CA-SGED owned





24-K-032

\*Well-maintained parklet

\*CA-SGED owned

# 24-J-448 / 828 Phineas \*privately owned by LLC \*well-maintained





#### 24-J-453

\*privately owned by LLC \*long, narrow double lot





# 24-K-37 / 868 Phineas / Hetzel House \*privately owned by Carol Herder





# 24-K-42 / Maennerchor-owned \*vacant lot \*fenced & maintained





# 24-K-36 / Phineas Garden \*CA-SGED-owned \*fenced & maintained





## October Development

Proposed Phase 2

## 852 Peralta Street parce