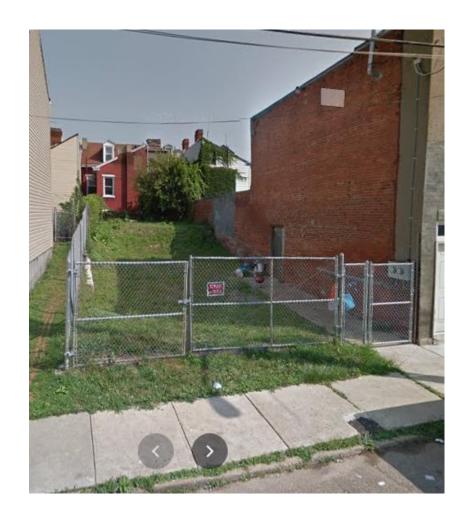

Street

- 24-J-408/409/410/415
- \*CA-SGED owned/acquiring
- \*necessary for corridor project



#### Suismon/Peralta Corridor Project-Peralta Street

\*24-J-422/425/426/427

\*CA-SGED-owned/acquiring



### 24-K-1

\*city-owned

\*CA-SGED trying to acquire

\*CA-SGED owns adjacent lots



#### 24-K-31

\*city-owned \*well-maintained \*adopt-a-lot program





## 24-K-244 / 900 Chestnut \*CA-SGED owned, just closed









24-J-329, 330, 331; 24-K-2

- \*Vacant Lots
- \*Bake Yard Properties
- \*CA-SGED owned





24-J-387

- \*Corner of Eagle and Suismon
- \*Appears to be landscaped and maintained
- \*CA-SGED-owned





24-J-412

\*Vacant lot

\*CA-SGED owned





24-K-032

\*Well-maintained parklet

\*CA-SGED owned

# 24-J-448 / 828 Phineas \*privately owned by LLC \*well-maintained





#### 24-J-453

\*privately owned by LLC \*long, narrow double lot





# 24-K-37 / 868 Phineas / Hetzel House \*privately owned by Carol Herder





# 24-K-42 / Maennerchor-owned \*vacant lot \*fenced & maintained





# 24-K-36 / Phineas Garden \*CA-SGED-owned \*fenced & maintained





## October Development

Proposed Phase 2

## 852 Peralta Street parcel 0024-K-00022



Owned by: YONICK IRREVOCABLE

TRUST (THE)

Occupied with owner's belongings



## $851\,\,Suismon\,\,St\,\,$

| Page 1 of 1          |                            |                |                           |
|----------------------|----------------------------|----------------|---------------------------|
| Parcel ID            | Owner Name                 | Address        | Municipality              |
| 0024-J-00416-