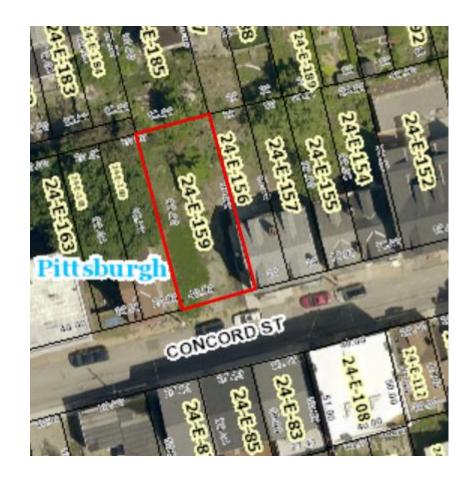

## 826 Concord Street - 0024-E-00159 CA-SGED owned, side lot applications received