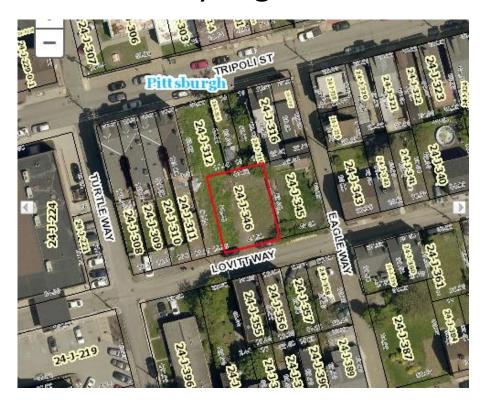

#### Parcels on Lovitt:

Vacant lots

24-J-366- Carik, Barbara J and Joseph M (out of state owners

24-J-367- Gohari, Omid (out of town owners)

24-J-368- Tanvir, Mohammad

24-J-369- Page, Robert

# 853 Lovitt 0024-J-370

Owned by LLC

## Lovitt Way vacant lots

- 24-J-336- Scott, Walter and Gertrude- Food City
- 24-J-337- Wappes, Raymond and Georgia
- 24-J-339-Wappes, Raymond and Georgia