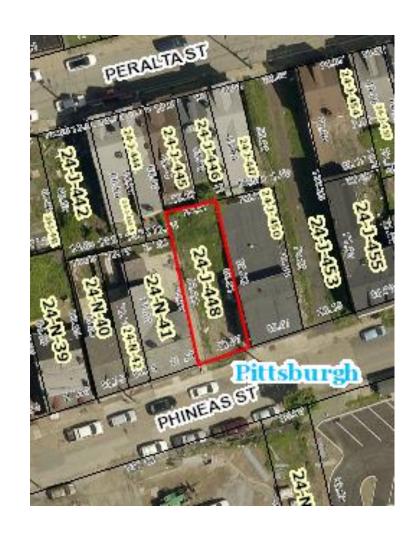

# 24-J-448 / 828 Phineas \*privately owned by LLC \*well-maintained

#### 24-J-453

\*privately owned by LLC \*long, narrow double lot