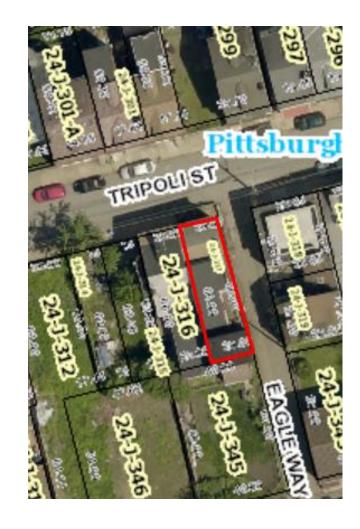

### 856 Vista Street - 0024-E-00275 Owned by: KOCIAN DOUGLAS & GEORGINA





Vista Street - 0024-E-00276/ 0024-E-00277/ 0024-E-00278
Owned by: THE 846 VISTA STREET LAND TRUST





Vista Street - 0024-E-00279
Owned by: Anna and Robert Laskac





Vista Street - 0024-E-00280 Owned by: THOMAS SHIRLEY M Not Opposed





### 835 Vista Street - 0024-E-00185 Owned by: City of Pittsburgh





834 Vista Street - 0024-E-00281 Owned by: City of Pittsburgh- row home, listed as lot on court filing





### 834 Vista Street - 0024-E-00282/0024-E-00284 Owned by: City of Pittsburgh





## 820 Vista Street - 0024-E-00285 Recently acquired by CA-SGED





## 826 Concord Street - 0024-E-00159 CA-SGED owned, side lot applications received





### 831 Tripoli Street - 0024-J-00317 Owned by: Moyers, Debra





# October Development

**Proposed Phase 4** 

### 24-J-247 / 816 Spring Garden Ave

\*Row House & adjoining lot

\*owned by LLC







### 837, 839, 841 Spring Garden Ave / 24-J-262, 263, 267

- \*appears to be maintained and not badly blighted
- \*occupied Row House
- \*vacant lot; multi-family building conservatorship recently granted to another community member















24-E-101

\*owned by LLC

### 24-E-108 / 831-833 Concord

\*maintained, occupied multi-family building





### 24-F-102

- \*Garden Café side lot
- \*well-maintained
- \*zoned municipal/gov't