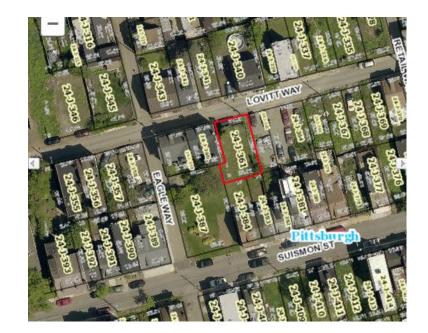

#### Parcels on Lovitt:

Vacant lots

24-J-366- Carik, Barbara J and Joseph M (out of state owners

24-J-367- Gohari, Omid (out of town owners)

24-J-368- Tanvir, Mohammad

24-J-369- Page, Robert

# 853 Lovitt 0024-J-370

Owned by LLC

## Parcel on Lovitt 0024-J-00358

 Privately owned Marc Anthony Mgt Company

### Lovitt Way

Parcel: 0024-J-00361

## \*owned by development corporation

#### Parcel on Lovitt

0024-J-00363

 Privately owned by Charlotte and Adametz Roche

### Parcel 851 Tripoli,

Parcel ID: 0024-J-00335

\*Food City

## Lovitt Way vacant lots

- 24-J-336- Scott, Walter and Gertrude- Food City
- 24-J-337- Wappes, Raymond and Georgia
- 24-J-339-Wappes, Raymond and Georgia

### Eagle Way

Parcel: 0024-J-345

- Privately by Moyers, Debra
- Back yard for home on Tripoli

### Lovitt Way

Parcel: 0024-J-00346

 Privately by Marc Anthony Mgt

#### Tripoli Street

Parcels: 0024-J-00312 0024-J-00312-0000-00

 Privately owned by Gelacek, Evan and Emily

### 829 Tripoli Parcel ID: 0024-J-00314

- Privately owned by Moyers,
   Thomas and Debra
- Fenced, maintained side yard