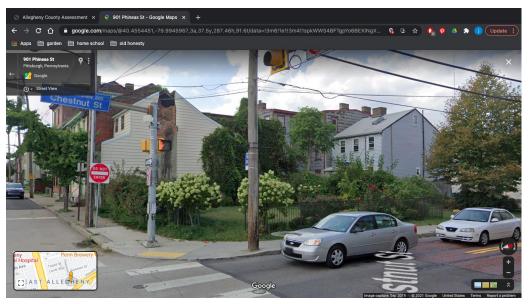

SGED tried, but unable to acquire
- \*city-owned

### 24-J-405; Suismon & Eagle

#### Suismon/Peralta Corridor Project- Suismon Street

- 24-J-408/409/410/415
- \*CA-SGED owned/acquiring
- \*necessary for corridor project



#### Suismon/Peralta Corridor Project-Peralta Street

\*24-J-422/425/426/427

\*CA-SGED-owned/acquiring



### 24-K-1

\*city-owned

\*CA-SGED trying to acquire

\*CA-SGED owns adjacent lots



#### 24-K-31

\*city-owned \*well-maintained \*adopt-a-lot program





## 24-K-244 / 900 Chestnut \*CA-SGED owned, just closed









24-J-329, 330, 331; 24-K-2

- \*Vacant Lots
- \*Bake Yard Properties
- \*CA-SGED owned





24-J-387

- \*Corner of Eagle and Suismon
- \*Appears to be landscaped and maintained
- \*CA-SGED-owned





24-J-412

\*Vacant lot

\*CA-SGED owned





24-K-032

\*Well-maintained parklet

\*CA-SGED owned

# 24-J-448 / 828 Phineas \*privately owned by LLC \*well-maintained





#### 24-J-453

\*privately owned by LLC \*long, narrow double lot





# 24-K-37 / 868 Phineas / Hetzel House \*privately owned by Carol Herder





# 24-K-42 / Maennerchor-owned \*vacant lot \*fenced & maintained





# 24-K-36 / Phineas Garden \*CA-SGED-owned \*fenced & maintained





## October Development

Proposed Phase 2

## 852 Peralta Street parcel 0024-K-00022



Owned by: YONICK IRREVOCABLE

TRUST (THE)

Occupied with owner's belongings



## $851\,\,Suismon\,\,St\,\,$

| Page 1 of 1          |                            |                |                           |
|----------------------|----------------------------|----------------|----------------