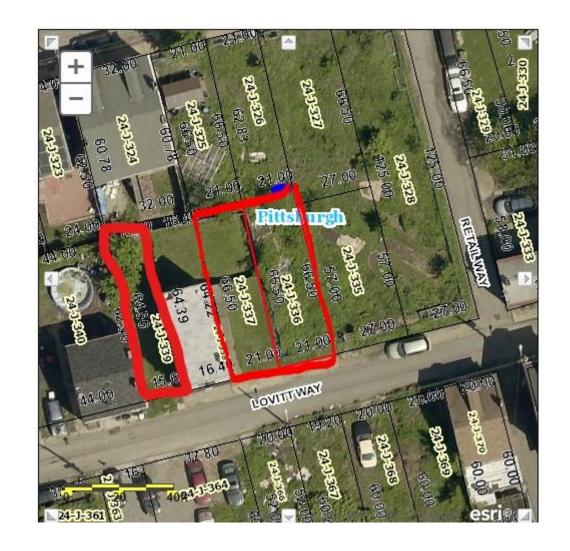

#### **Lovitt Way**

\*city owned
\*blighted, vacant lots

24-J-341

24-J-357

24-J-364

#### Parcels on Lovitt:

Vacant lots

24-J-366- Carik, Barbara J and Joseph M (out of state owners

24-J-367- Gohari, Omid (out of town owners)

24-J-368- Tanvir, Mohammad

24-J-369- Page, Robert

# 853 Lovitt 0024-J-370

Owned by LLC

## Parcel on Lovitt 0024-J-00358

 Privately owned Marc Anthony Mgt Company

### Lovitt Way

Parcel: 0024-J-00361

## \*owned by development corporation

#### Parcel on Lovitt

0024-J-00363

 Privately owned by Charlotte and Adametz Roche