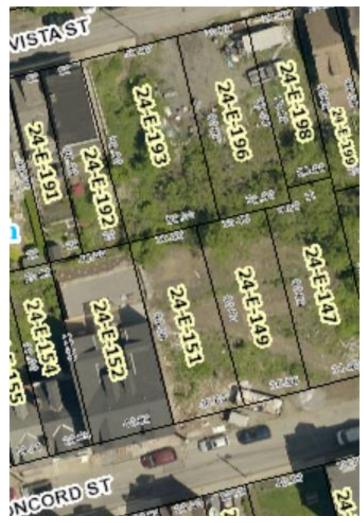

### 848,844,840 Concord Street - 0024-E-00147/0024-E-00149/0024-E-00151

Owned by: BBC Pittsburgh LLC

\*vacant lots

Concord Street - 0024-E-00161
Owned by: Ruth Ann Dailey; fenced, maintained side yard