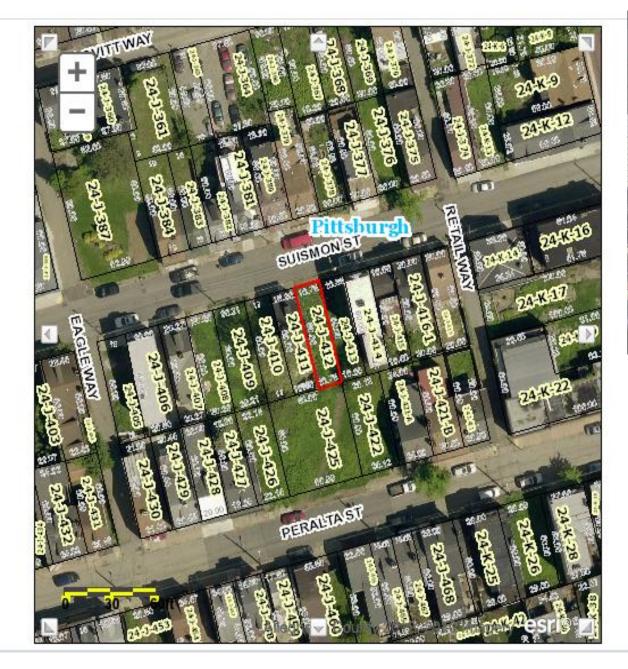

#### **Suismon St** \*vacant, blighted lots \*owned by City of Pgh

24-J-376 & 24-J-378 24-J-403

- \*vacant land
- \*Very narrow lot
- \*CA-SGED tried, but unable to acquire
- \*city-owned

### 24-J-405; Suismon & Eagle

#### Suismon/Peralta Corridor Project- Suismon Street

- 24-J-408/409/410/415
- \*CA-SGED owned/acquiring
- \*necessary for corridor project

#### Suismon/Peralta Corridor Project-Peralta Street

\*24-J-422/425/426/427

\*CA-SGED-owned/acquiring

### 24-K-1

\*city-owned

\*CA-SGED trying to acquire

\*CA-SGED owns adjacent lots

## 24-K-244 / 900 Chestnut \*CA-SGED owned, just closed

24-J-329, 330, 331; 24-K-2

- \*Vacant Lots
- \*Bake Yard Properties
- \*CA-SGED owned

24-J-387

- \*Corner of Eagle and Suismon
- \*Appears to be landscaped and maintained
- \*CA-SGED-owned

24-J-412

\*Vacant lot

\*CA-SGED owned

24-K-032

\*Well-maintained parklet

\*CA-SGED owned