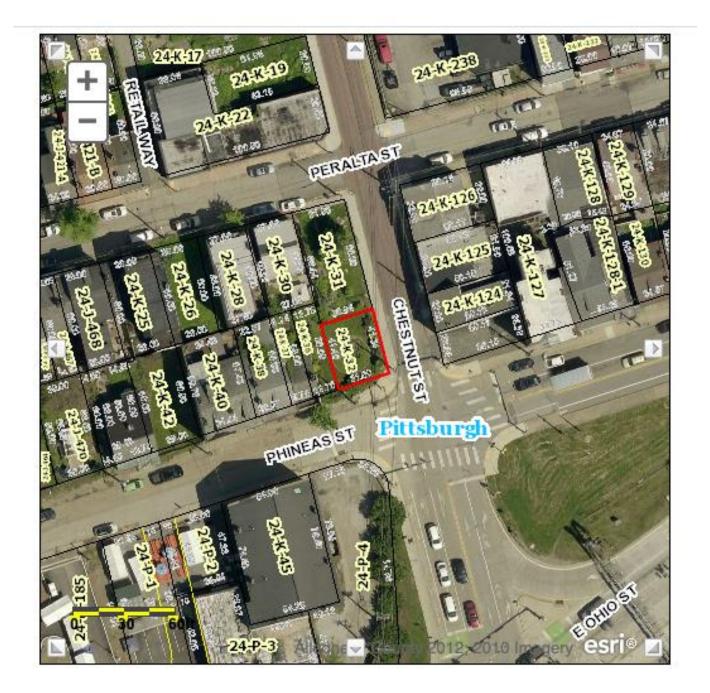

## 24-K-244 / 900 Chestnut \*CA-SGED owned, just closed

24-J-329, 330, 331; 24-K-2

- \*Vacant Lots
- \*Bake Yard Properties
- \*CA-SGED owned

24-J-387

- \*Corner of Eagle and Suismon
- \*Appears to be landscaped and maintained
- \*CA-SGED-owned

### 901 Chestnut Street

Parcel: 0024-K00012

Owned by Chris Waraks

# Parcel ID:0024-K-00013 empty lot on Suismon

Privately owned by LLC