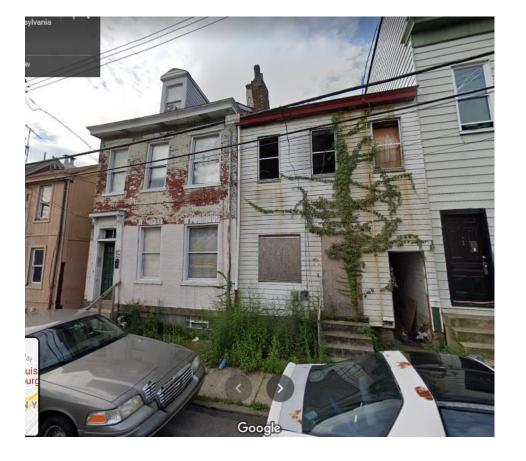

### 829 Tripoli Parcel ID: 0024-J-00314

- Privately owned by Moyers,
   Thomas and Debra
- Fenced, maintained side yard

### 831 Tripoli Street - 0024-J-00317 Owned by: Moyers, Debra