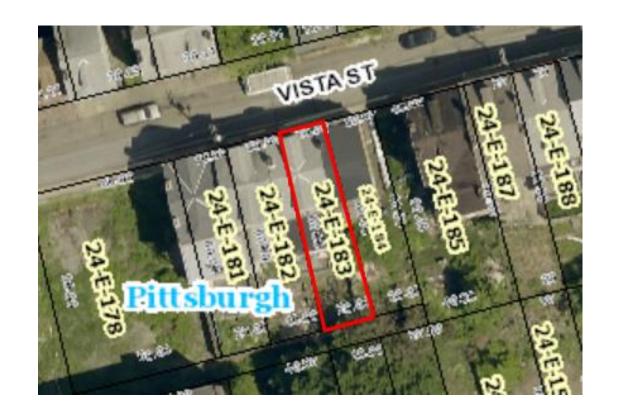

### 829 Vista Street - 0024-E-00183 Owned by: TEW JOHN L & AVONELL

Vista St - 0024-E-00193 Owned by: SMITH DANIEL W

Vista St - 0024-E-00196 Owned by: WENTZ JAMES J

Vista St - 0024-E-00198

Owned by: VISTA STREET ENTERPRISES INC