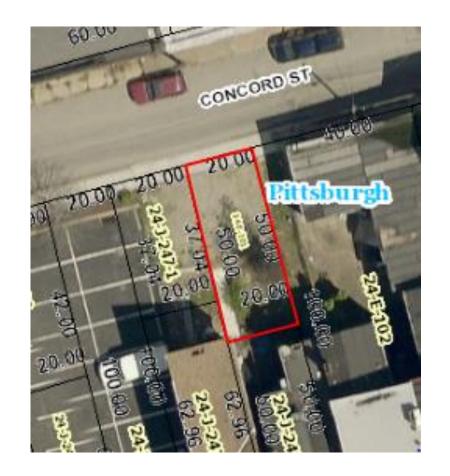

gh





834 Vista Street - 0024-E-00281 Owned by: City of Pittsburgh- row home, listed as lot on court filing





### 834 Vista Street - 0024-E-00282/0024-E-00284 Owned by: City of Pittsburgh





## 820 Vista Street - 0024-E-00285 Recently acquired by CA-SGED





## 826 Concord Street - 0024-E-00159 CA-SGED owned, side lot applications received





### 831 Tripoli Street - 0024-J-00317 Owned by: Moyers, Debra





# October Development

**Proposed Phase 4** 

### 24-J-247 / 816 Spring Garden Ave

\*Row House & adjoining lot

\*owned by LLC







### 837, 839, 841 Spring Garden Ave / 24-J-262, 263, 267

- \*appears to be maintained and not badly blighted
- \*occupied Row House
- \*vacant lot; multi-family building conservatorship recently granted to another community member















24-E-101

\*owned by LLC

### 24-E-108 / 831-833 Concord

\*maintained, occupied multi-family building





### 24-F-102

- \*Garden Café side lot
- \*well-maintained
- \*zoned municipal/gov't