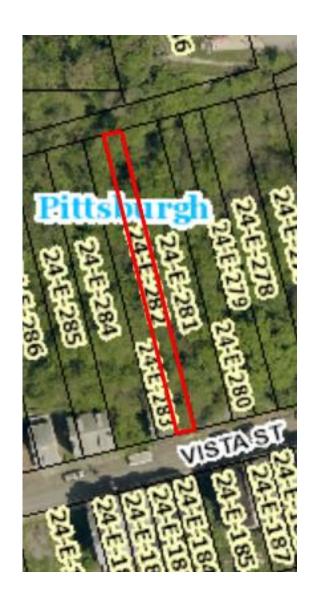

### 835 Vista Street - 0024-E-00185 Owned by: City of Pittsburgh

834 Vista Street - 0024-E-00281 Owned by: City of Pittsburgh- row home, listed as lot on court filing