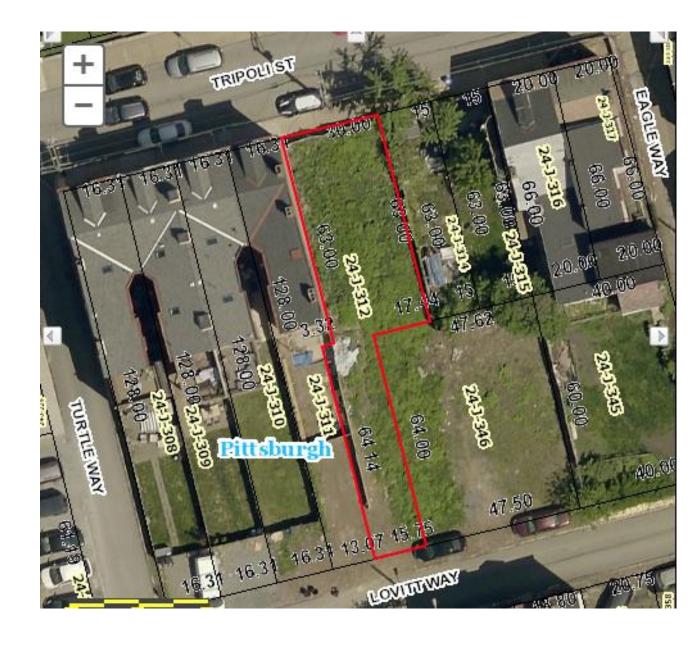

#### Tripoli Street

Parcels: 0024-J-00312 0024-J-00312-0000-00

 Privately owned by Gelacek, Evan and Emily