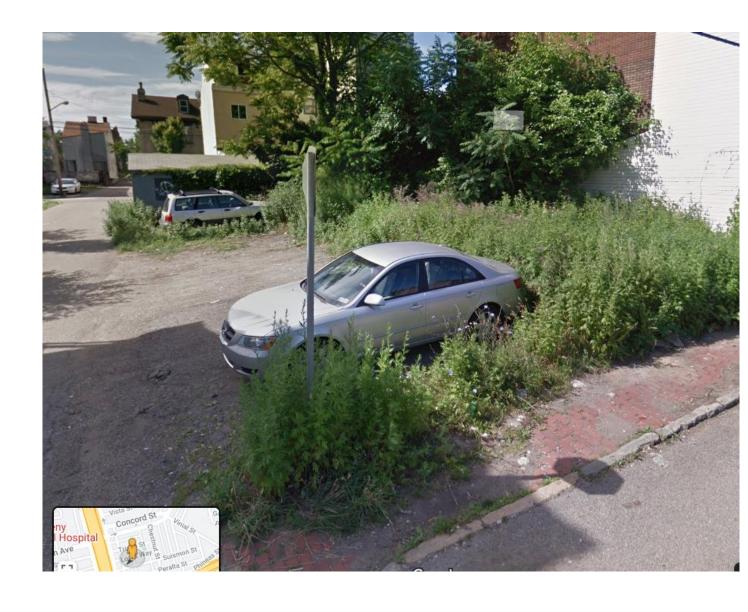

ISMON ST | PITTSBURGH - 23RD<br>WARD |
|                      | 1                          |                |                           |
|                      |                            |                |                           |

Owned by: Daniel Vitchoff, owner listed as Bloomfield Enterprisese, LLC on October's filing



### 901 Chestnut Street

Parcel: 0024-K00012

Owned by Chris Waraks



# Parcel ID:0024-K-00013 empty lot on Suismon

Privately owned by LLC





#### Parcels on Lovitt:

Vacant lots

24-J-366- Carik, Barbara J and Joseph M (out of state owners

24-J-367- Gohari, Omid (out of town owners)

24-J-368- Tanvir, Mohammad

24-J-369- Page, Robert



# 853 Lovitt 0024-J-370

Owned by LLC





## Parcel on Lovitt 0024-J-00358

 Privately owned Marc Anthony Mgt Company





### Lovitt Way

Parcel: 0024-J-00361

## \*owned by development corporation





#### Parcel on Lovitt

0024-J-00363

 Privately owned by Charlotte and Adametz Roche



### Parcel 851 Tripoli,

Parcel ID: 0024-J-00335

\*Food City



## Lovitt Way vacant lots

- 24-J-336- Scott, Walter and Gertrude- Food City
- 24-J-337- Wappes, Raymond and Georgia
- 24-J-339-Wappes, Raymond and Georgia



### Eagle Way

Parcel: 0024-J-345

- Privately by Moyers, Debra
- Back yard for home on Tripoli





### Lovitt Way

Parcel: 0024-J-00346

 Privately by Marc Anthony Mgt





#### Tripoli Street

Parcels: 0024-J-00312 0024-J-00312-0000-00

 Privately owned by Gelacek, Evan and Emily



### 829 Tripoli Parcel ID: 0024-J-00314

- Privately owned by Moyers,
   Thomas and Debra
- Fenced, maintained side ya