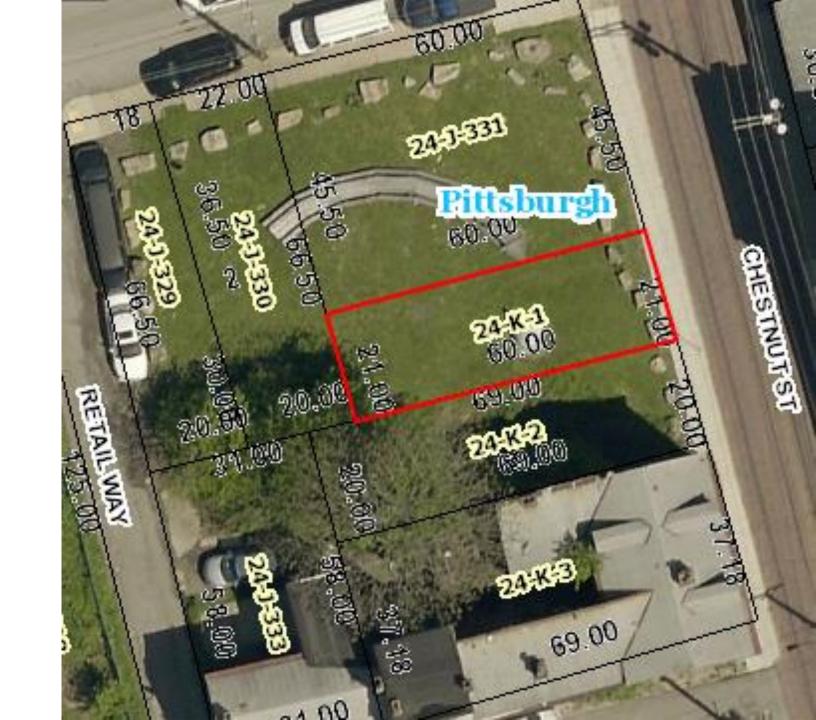

### 24-K-1

\*city-owned

\*CA-SGED trying to acquire

\*CA-SGED owns adjacent lots

## 24-K-244 / 900 Chestnut \*CA-SGED owned, just closed

24-J-329, 330, 331; 24-K-2

- \*Vacant Lots
- \*Bake Yard Properties
- \*CA-SGED owned

24-J-387

- \*Corner of Eagle and Suismon
- \*Appears to be landscaped and maintained
- \*CA-SGED-owned