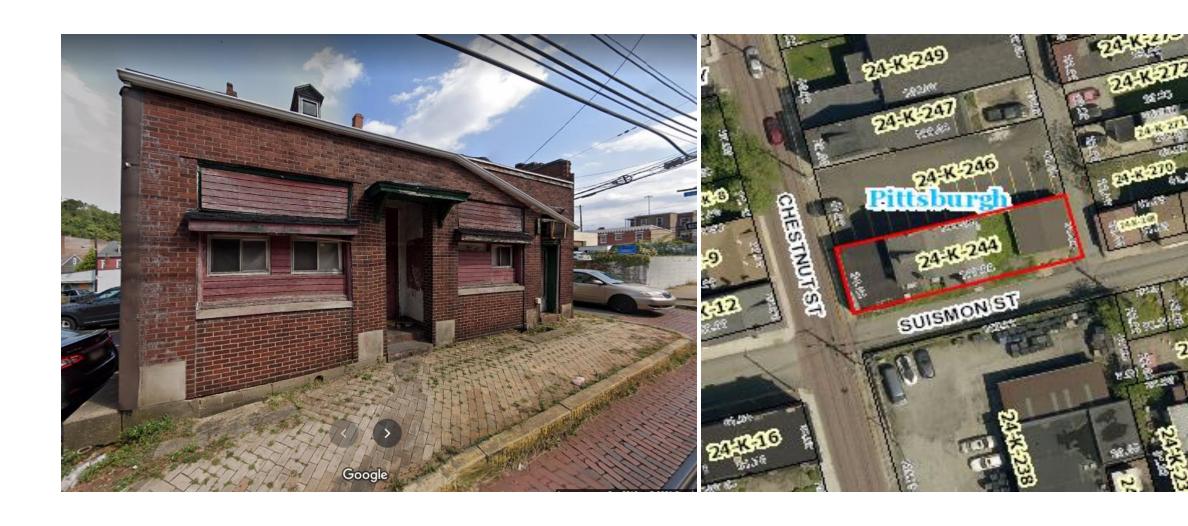

## 24-K-244 / 900 Chestnut \*CA-SGED owned, just closed

24-J-329, 330, 331; 24-K-2

- \*Vacant Lots
- \*Bake Yard Properties
- \*CA-SGED owned

24-J-387

- \*Corner of Eagle and Suismon
- \*Appears to be landscaped and maintained
- \*CA-SGED-owned