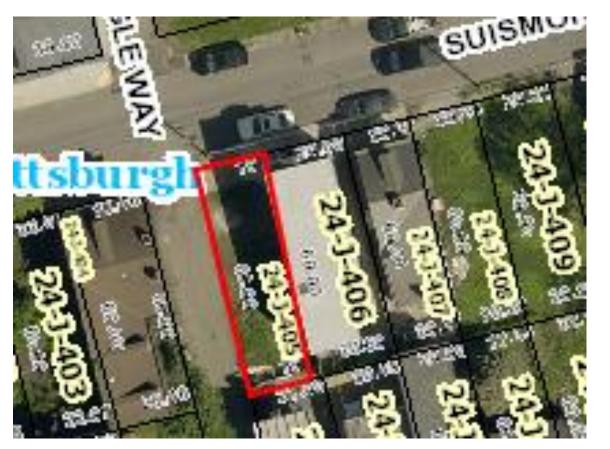

#### **Suismon St** \*vacant, blighted lots \*owned by City of Pgh

24-J-376 & 24-J-378 24-J-403

- \*vacant land
- \*Very narrow lot
- \*CA-SGED tried, but unable to acquire
- \*city-owned

### 24-J-405; Suismon & Eagle