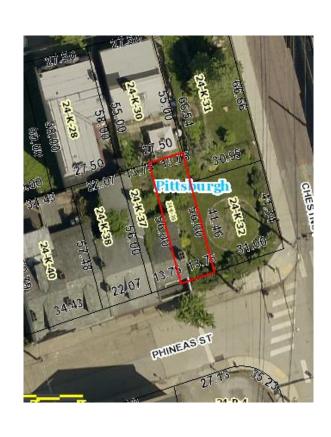

## 852 Peralta Street parcel 0024-K-00022

Owned by: YONICK IRREVOCABLE

TRUST (THE)

Occupied with owner's belongings