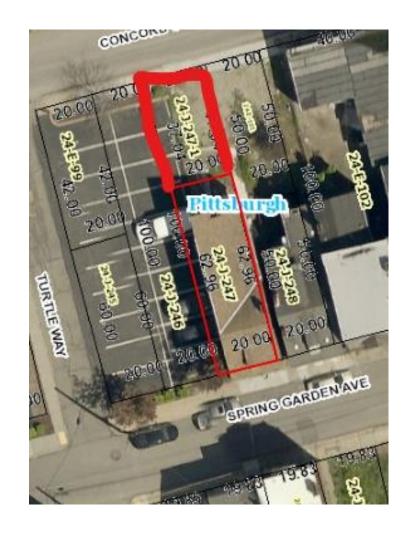

### 24-J-247 / 816 Spring Garden Ave

\*Row House & adjoining lot

\*owned by LLC