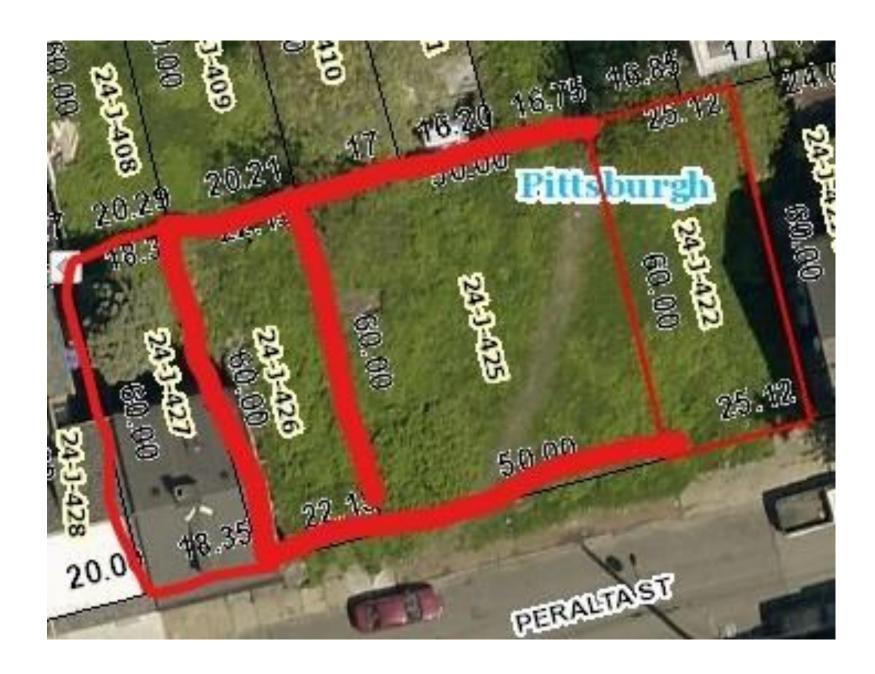

#### Suismon/Peralta Corridor Project-Peralta Street

\*24-J-422/425/426/427

\*CA-SGED-owned/acquiring