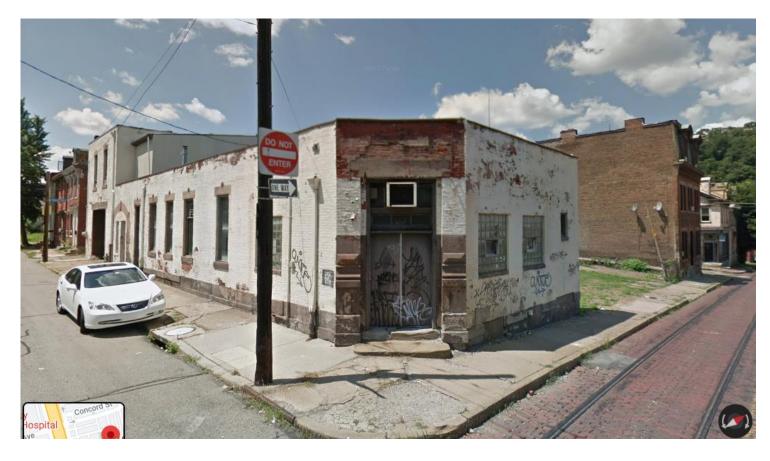

#### **Suismon St** \*vacant, blighted lots \*owned by City of Pgh

24-J-376 & 24-J-378 24-J-403

- \*vacant land
- \*Very narrow lot
- \*CA-SGED tried, but unable to acquire
- \*city-owned

### 24-J-405; Suismon & Eagle