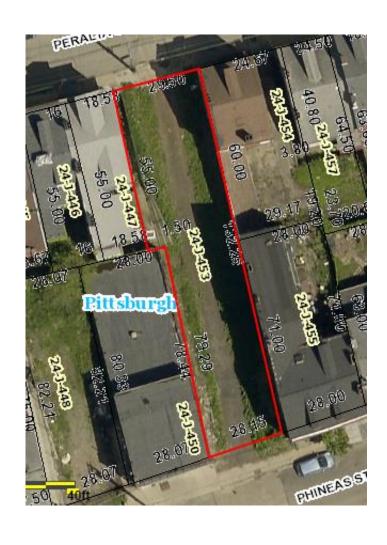

sary for corridor project



#### Suismon/Peralta Corridor Project-Peralta Street

\*24-J-422/425/426/427

\*CA-SGED-owned/acquiring



### 24-K-1

\*city-owned

\*CA-SGED trying to acquire

\*CA-SGED owns adjacent lots



#### 24-K-31

\*city-owned \*well-maintained \*adopt-a-lot program





## 24-K-244 / 900 Chestnut \*CA-SGED owned, just closed









24-J-329, 330, 331; 24-K-2

- \*Vacant Lots
- \*Bake Yard Properties
- \*CA-SGED owned





24-J-387

- \*Corner of Eagle and Suismon
- \*Appears to be landscaped and maintained
- \*CA-SGED-owned





24-J-412

\*Vacant lot

\*CA-SGED owned





24-K-032

\*Well-maintained parklet

\*CA-SGED owned

# 24-J-448 / 828 Phineas \*privately owned by LLC \*well-maintained





#### 24-J-453

\*privately owned by LLC \*long, narrow double lot





# 24-K-37 / 868 Phineas / Hetzel House \*privately owned by Carol Herder





# 24-K-42 / Maennerchor-owned \*vacant lot \*fenced & maintained





# 24-K-36 / Phineas Garden \*CA-SGED-owned \*fenced & maintained





## October Development

Proposed Phase 2

## 852 Peralta Street parcel 0024-K-00022



Owned by: YONICK IRREVOCABLE

TRUST (THE)

Occupied with owner's belongings



## $851\,\,Suismon\,\,St\,\,$

| Page 1 of 1          |                            |                |                           |
|----------------------|----------------------------|----------------|---------------------------|
| Parcel ID            | Owner Name                 | Address        | Municipality              |
| 0024-J-00416-0000-00 | VITCHOFF DANIEL            | 851 SUISMON ST | PITTSBURGH -