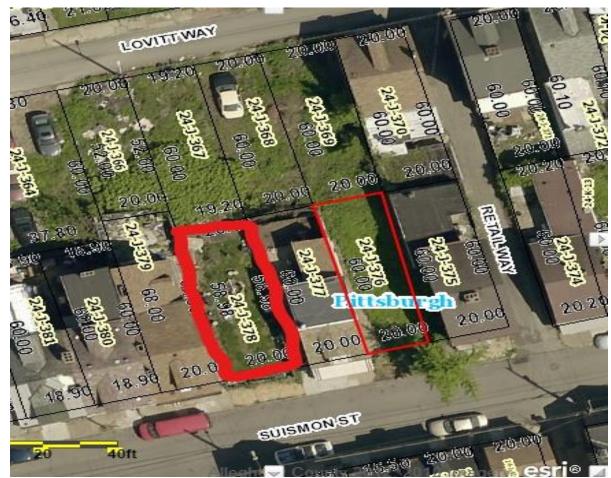

#### **Lovitt Way**

\*city owned
\*blighted, vacant lots

24-J-341

24-J-357

24-J-364

#### **Suismon St** \*vacant, blighted lots \*owned by City of Pgh

24-J-376 & 24-J-378 24-J-403

- \*vacant land
- \*Very narrow lot
- \*CA-SGED tried, but unable to acquire
- \*city-owned