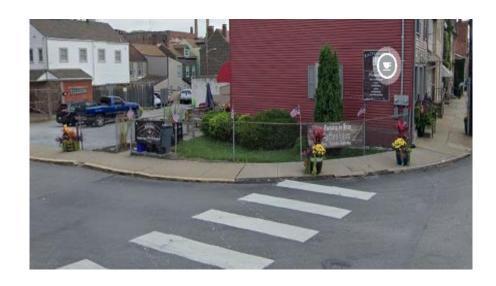

### 24-F-102

- \*Garden Café side lot
- \*well-maintained
- \*zoned municipal/gov't