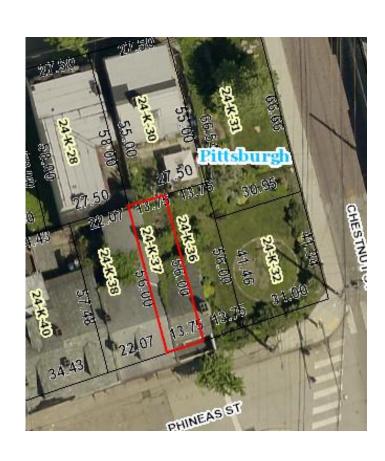

eet

\*24-J-422/425/426/427

\*CA-SGED-owned/acquiring



### 24-K-1

\*city-owned

\*CA-SGED trying to acquire

\*CA-SGED owns adjacent lots



#### 24-K-31

\*city-owned \*well-maintained \*adopt-a-lot program





## 24-K-244 / 900 Chestnut \*CA-SGED owned, just closed









24-J-329, 330, 331; 24-K-2

- \*Vacant Lots
- \*Bake Yard Properties
- \*CA-SGED owned





24-J-387

- \*Corner of Eagle and Suismon
- \*Appears to be landscaped and maintained
- \*CA-SGED-owned





24-J-412

\*Vacant lot

\*CA-SGED owned





24-K-032

\*Well-maintained parklet

\*CA-SGED owned

# 24-J-448 / 828 Phineas \*privately owned by LLC \*well-maintained





#### 24-J-453

\*privately owned by LLC \*long, narrow double lot





# 24-K-37 / 868 Phineas / Hetzel House \*privately owned by Carol Herder





# 24-K-42 / Maennerchor-owned \*vacant lot \*fenced & maintained





# 24-K-36 / Phineas Garden \*CA-SGED-owned \*fenced & maintained





## October Development

Proposed Phase 2

## 852 Peralta Street parcel 0024-K-00022



Owned by: YONICK IRREVOCABLE

TRUST (THE)

Occupied with owner's belongings



## $851\,\,Suismon\,\,St\,\,$

| Page 1 of 1          |                            |                |                           |
|----------------------|----------------------------|----------------|---------------------------|
| Parcel ID            | Owner Name                 | Address        | Municipality              |
| 0024-J-00416-0000-00 | VITCHOFF DANIEL            | 851 SUISMON ST | PITTSBURGH - 23RD<br>WARD |
| 0024-J-00416-0001-00 | BLOOMFIELD ENTERPRISES LLC | 849 SUISM