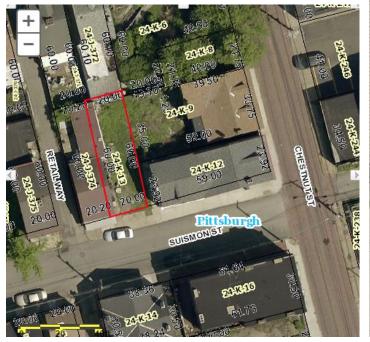

## $851\,\,Suismon\,\,St\,\,$

| Page 1 of 1          |                            |                |                           |
|----------------------|----------------------------|----------------|---------------------------|
| Parcel ID            | Owner Name                 | Address        | Municipality              |
| 0024-J-00416-0000-00 | VITCHOFF DANIEL            | 851 SUISMON ST | PITTSBURGH - 23RD<br>WARD |
| 0024-J-00416-0001-00 | BLOOMFIELD ENTERPRISES LLC | 849 SUISMON ST | PITTSBURGH - 23RD<br>WARD |
|                      | 1                          |                |                           |
|                      |                            |                |                           |

Owned by: Daniel Vitchoff, owner listed as Bloomfield Enterprisese, LLC on October's filing