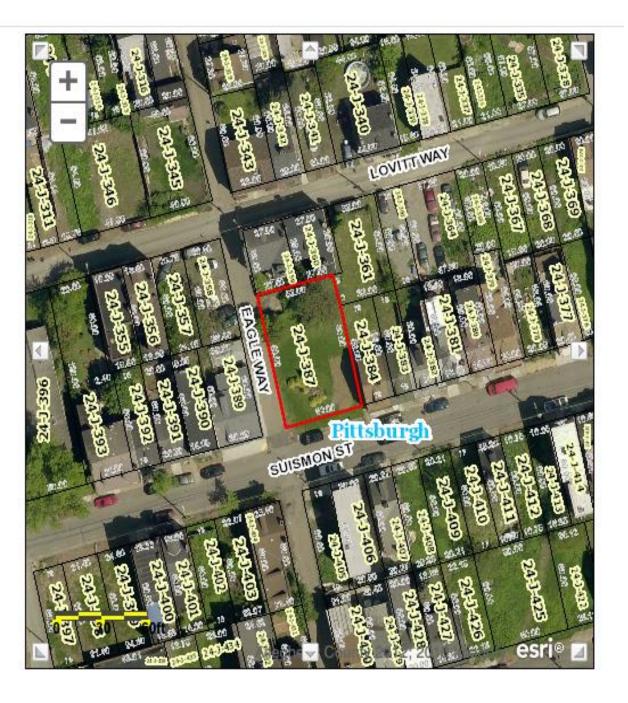

## 24-K-244 / 900 Chestnut \*CA-SGED owned, just closed

24-J-329, 330, 331; 24-K-2

- \*Vacant Lots
- \*Bake Yard Properties
- \*CA-SGED owned

24-J-387

- \*Corner of Eagle and Suismon
- \*Appears to be landscaped and maintained
- \*CA-SGED-owned