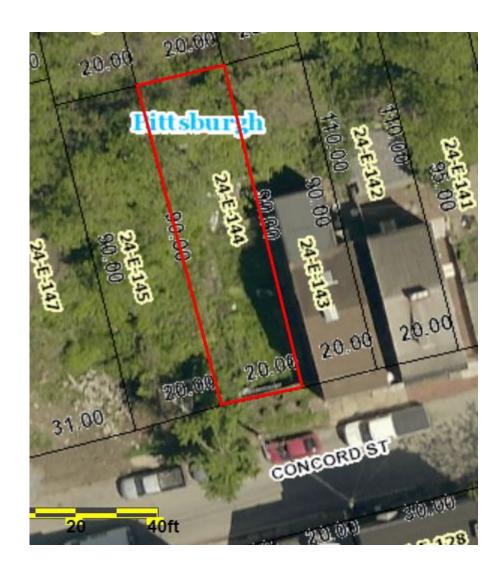

### 854 Concord Street and adjacent lots - 0024-E-00143/0024-E-00144/0024-E-00145 Owned by: ABUCCOFAN LLC (1 home and 2 adjacent lots)

### 848,844,840 Concord Street - 0024-E-00147/0024-E-00149/0024-E-00151

Owned by: BBC Pittsburgh LLC

\*vacant lots

Concord Street - 0024-E-00161
Owned by: Ruth Ann Dailey; fenced, maintained side yard