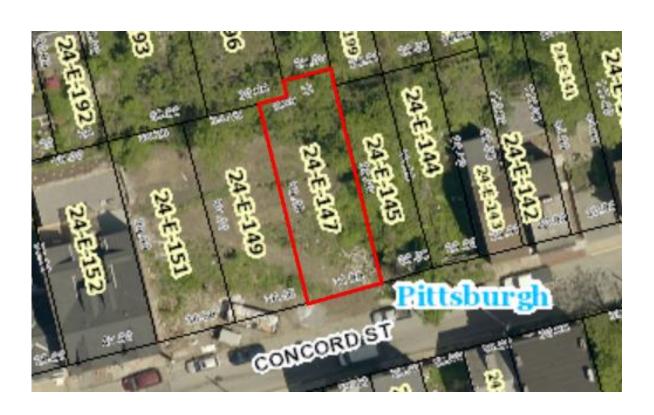

### 848,844,840 Concord Street - 0024-E-00147/0024-E-00149/0024-E-00151

Owned by: BBC Pittsburgh LLC

\*vacant lots

Concord Street - 0024-E-00161
Owned by: Ruth Ann Dailey; fenced, maintained side yard