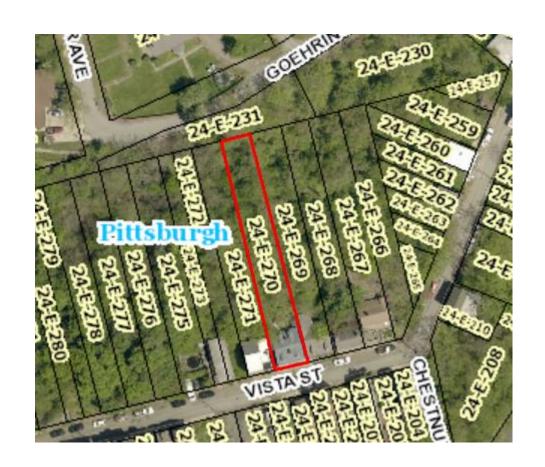

### 868 Vista Street - 0024-E-00270 Owned by: SZABO KALMAN G

Vista Street - 0024-E-00272 Owned by: JACKSON BRUCE LEE JR

### 856 Vista Street - 0024-E-00275 Owned by: KOCIAN DOUGLAS & GEORGINA

Vista Street - 0024-E-00276/ 0024-E-00277/ 0024-E-00278
Owned by: THE 846 VISTA STREET LAND TRUST

Vista Street - 0024-E-00279
Owned by: Anna and Robert Laskac