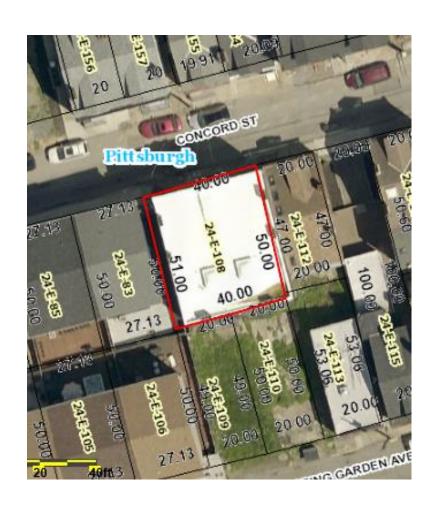

g





### 834 Vista Street - 0024-E-00282/0024-E-00284 Owned by: City of Pittsburgh





## 820 Vista Street - 0024-E-00285 Recently acquired by CA-SGED





## 826 Concord Street - 0024-E-00159 CA-SGED owned, side lot applications received





### 831 Tripoli Street - 0024-J-00317 Owned by: Moyers, Debra





# October Development

**Proposed Phase 4** 

### 24-J-247 / 816 Spring Garden Ave

\*Row House & adjoining lot

\*owned by LLC







### 837, 839, 841 Spring Garden Ave / 24-J-262, 263, 267

- \*appears to be maintained and not badly blighted
- \*occupied Row House
- \*vacant lot; multi-family building conservatorship recently granted to another community member















24-E-101

\*owned by LLC

### 24-E-108 / 831-833 Concord

\*maintained, occupied multi-family building





### 24-F-102

- \*Garden Café side lot
- \*well-maintained
- \*zoned municipal/gov't