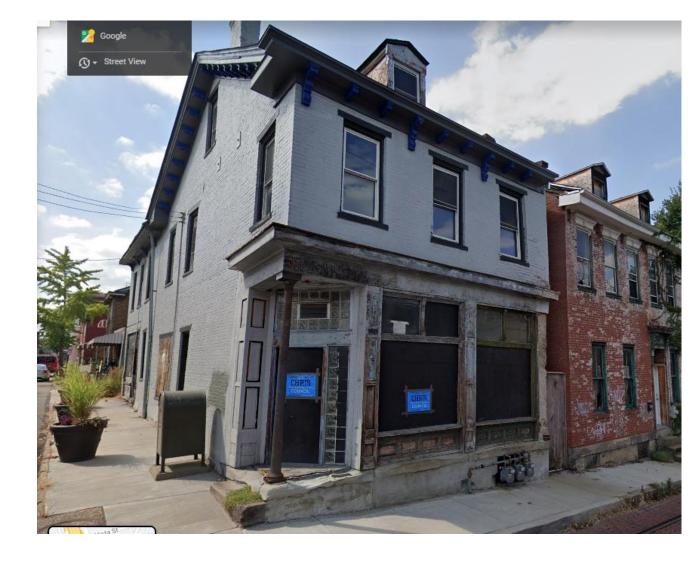

|                           |
|----------------------|----------------------------|----------------|---------------------------|
| Parcel ID            | Owner Name                 | Address        | Municipality              |
| 0024-J-00416-0000-00 | VITCHOFF DANIEL            | 851 SUISMON ST | PITTSBURGH - 23RD<br>WARD |
| 0024-J-00416-0001-00 | BLOOMFIELD ENTERPRISES LLC | 849 SUISMON ST | PITTSBURGH - 23RD<br>WARD |
|                      | 1                          |                |                           |
|                      |                            |                |                           |

Owned by: Daniel Vitchoff, owner listed as Bloomfield Enterprisese, LLC on October's filing



### 901 Chestnut Street

Parcel: 0024-K00012

Owned by Chris Waraks



# Parcel ID:0024-K-00013 empty lot on Suismon

Privately owned by LLC





#### Parcels on Lovitt:

Vacant lots

24-J-366- Carik, Barbara J and Joseph M (out of state owners

24-J-367- Gohari, Omid (out of town owners)

24-J-368- Tanvir, Mohammad

24-J-369- Page, Robert



# 853 Lovitt 0024-J-370

Owned by LLC





## Parcel on Lovitt 0024-J-00358

 Privately owned Marc Anthony Mgt Company





### Lovitt Way

Parcel: 0024-J-00361

## \*owned by development corporation





#### Parcel on Lovitt

0024-J-00363

 Privately owned by Charlotte and Adametz Roche



### Parcel 851 Tripoli,

Parcel ID: 0024-J-00335

\*Food City



## Lovitt Way vacant lots

- 24-J-336- Scott, Walter and Gertrude- Food City
- 24-J-337- Wappes, Raymond and Georgia
- 24-J-339-Wappes, Raymond and Georgia



### Eag