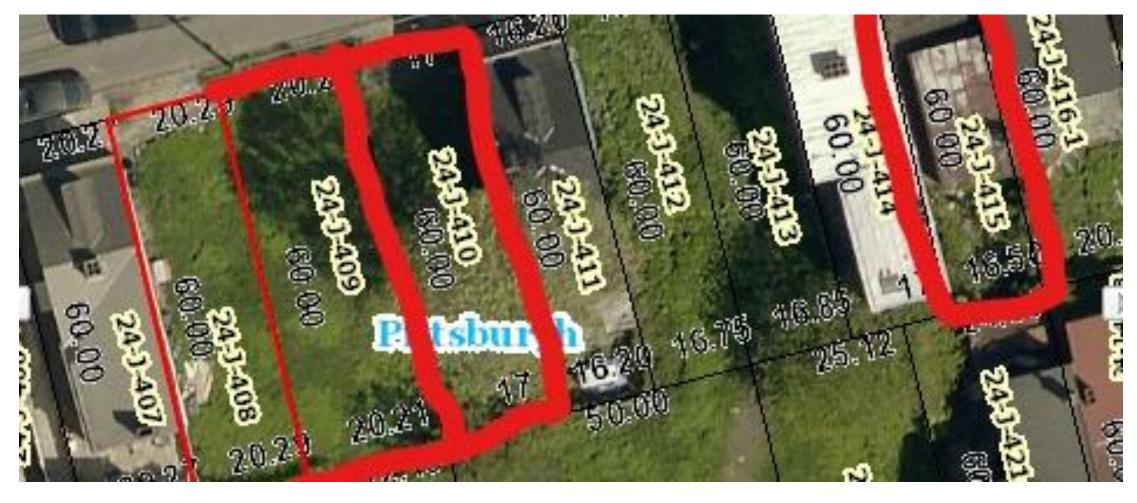

#### Suismon/Peralta Corridor Project- Suismon Street

- 24-J-408/409/410/415
- \*CA-SGED owned/acquiring
- \*necessary for corridor project