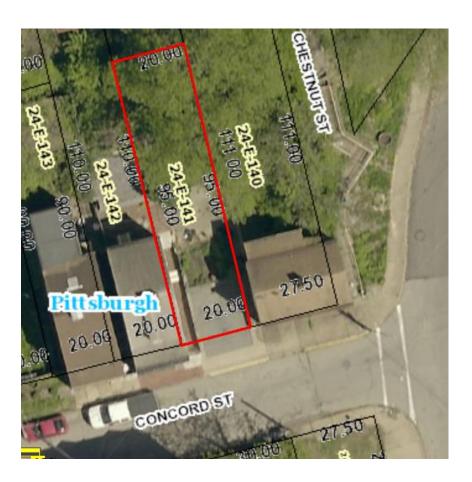

#### 860 Concord Street - 0024-E-00140-0000-00

### **Owned by Duda Donald**

### 856 Concord Street - 0024-E-00141-0000-00/0024-E-00142-0000-00

### Owned by: JADLOWIEC KRYSTYNA & CAROLINE JADLOWIEC