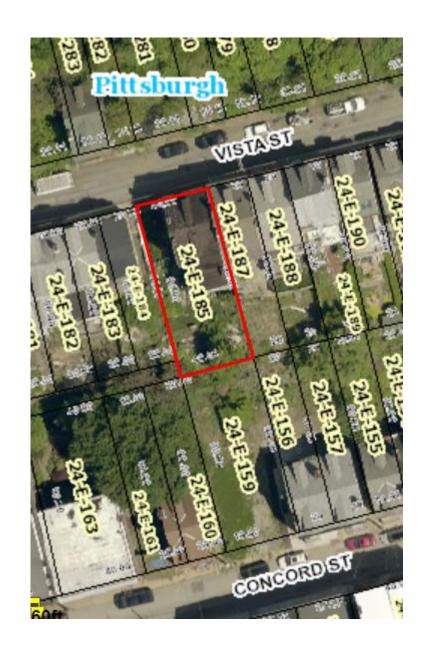

### 835 Vista Street - 0024-E-00185 Owned by: City of Pittsburgh

834 Vista Street - 0024-E-00281 Owned by: City of Pittsburgh- row home, listed as lot on court filing

### 834 Vista Street - 0024-E-00282/0024-E-00284 Owned by: City of Pittsburgh