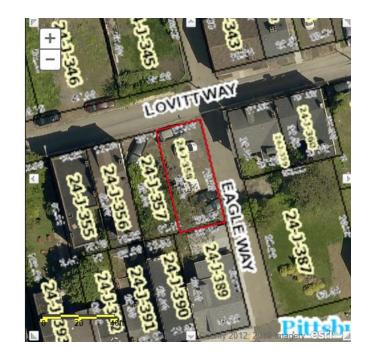

#### **Lovitt Way**

\*city owned
\*blighted, vacant lots

24-J-341

24-J-357

24-J-364

#### **Suismon St** \*vacant, blighted lots \*owned by City of Pgh

24-J-376 & 24-J-378 24-J-403

- \*vacant land
- \*Very narrow lot
- \*CA-SGED tried, but unable to acquire
- \*city-owned

### 24-J-405; Suismon & Eagle

#### Suismon/Peralta Corridor Project- Suismon Street

- 24-J-408/409/410/415
- \*CA-SGED owned/acquiring
- \*necessary for corridor project

#### Suismon/Peralta Corridor Project-Peralta Street

\*24-J-422/425/426/427

\*CA-SGED-owned/acquiring

### 24-K-1

\*city-owned

\*CA-SGED trying to acquire

\*CA-SGED owns adjacent lots

#### 24-K-31

\*city-owned \*well-maintained \*adopt-a-lot program

## 24-K-244 / 900 Chestnut \*CA-SGED owned, just closed

24-J-329, 330, 331; 24-K-2

- \*Vacant Lots
- \*Bake Yard Properties
- \*CA-SGED owned

24-J-387

- \*Corner of Eagle and Suismon
- \*Appears to be landscaped and maintained
- \*CA-SGED-owned

24-J-412

\*Vacant lot

\*CA-SGED owned

24-K-032

\*Well-maintained parklet

\*CA-SGED owned