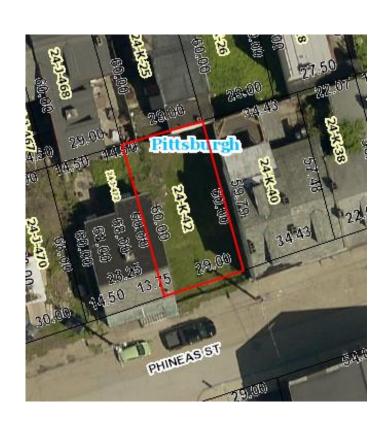

# 24-K-42 / Maennerchor-owned \*vacant lot \*fenced & maintained

# 24-K-36 / Phineas Garden \*CA-SGED-owned \*fenced & maintained