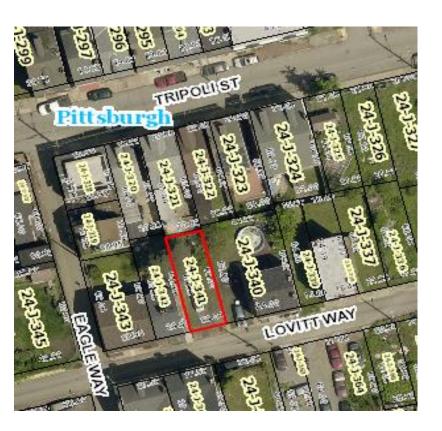

### Eagle Way

Parcel: 0024-J-345

- Privately by Moyers, Debra
- Back yard for home on Tripoli