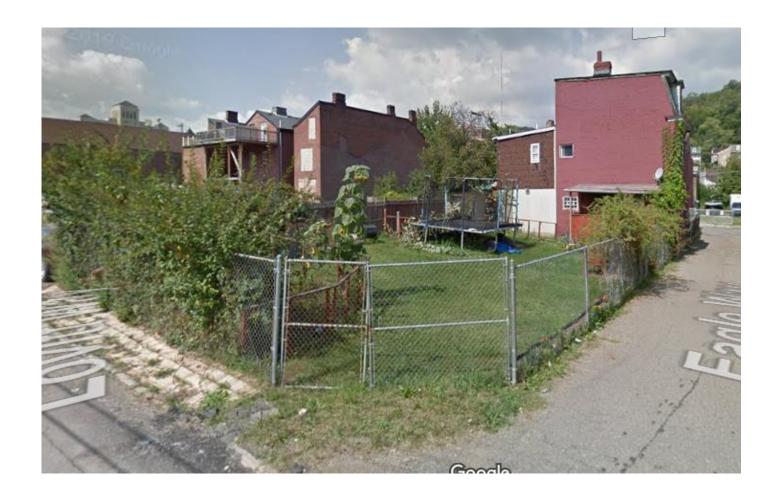

#### Parcels on Lovitt:

Vacant lots

24-J-366- Carik, Barbara J and Joseph M (out of state owners

24-J-367- Gohari, Omid (out of town owners)

24-J-368- Tanvir, Mohammad

24-J-369- Page, Robert

# 853 Lovitt 0024-J-370

Owned by LLC

## Lovitt Way vacant lots

- 24-J-336- Scott, Walter and Gertrude- Food City
- 24-J-337- Wappes, Raymond and Georgia
- 24-J-339-Wappes, Raymond and Georgia