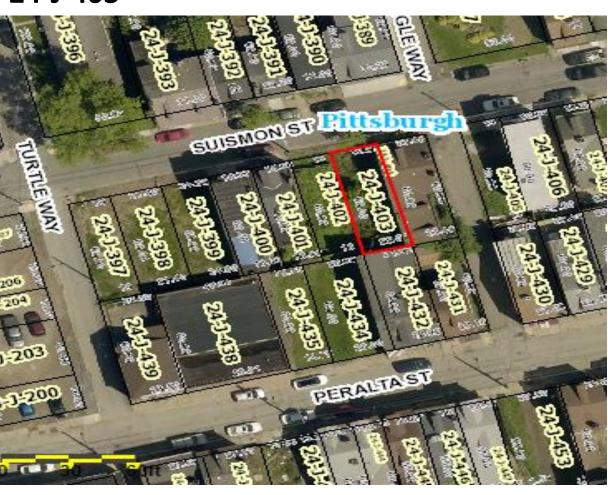

#### **Suismon St** \*vacant, blighted lots \*owned by City of Pgh

24-J-376 & 24-J-378 24-J-403

- \*vacant land
- \*Very narrow lot
- \*CA-SGED tried, but unable to acquire
- \*city-owned

### 24-J-405; Suismon & Eagle