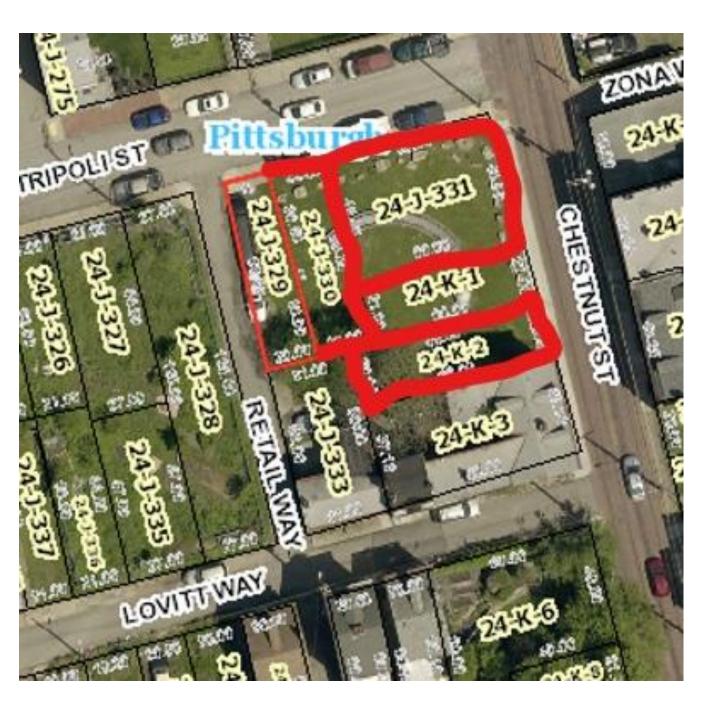

## 24-K-244 / 900 Chestnut \*CA-SGED owned, just closed

24-J-329, 330, 331; 24-K-2

- \*Vacant Lots
- \*Bake Yard Properties
- \*CA-SGED owned

24-J-387

- \*Corner of Eagle and Suismon
- \*Appears to be landscaped and maintained
- \*CA-SGED-owned