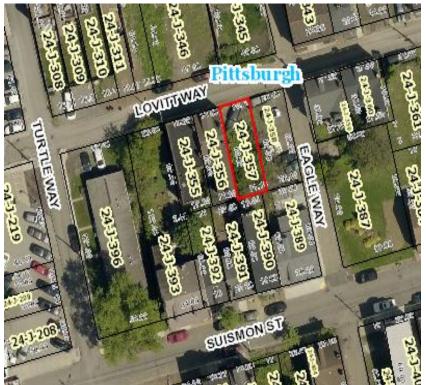

## October Development

Proposed Phase 1

- \*Unoccupied, blighted structure
- \*Owned by City of Pittsburgh

24-J-319; 833 Eagle Way

Food City, 851 Tripoli Street

CA-SGED —owned/controlled

24-J-325

24-J-326