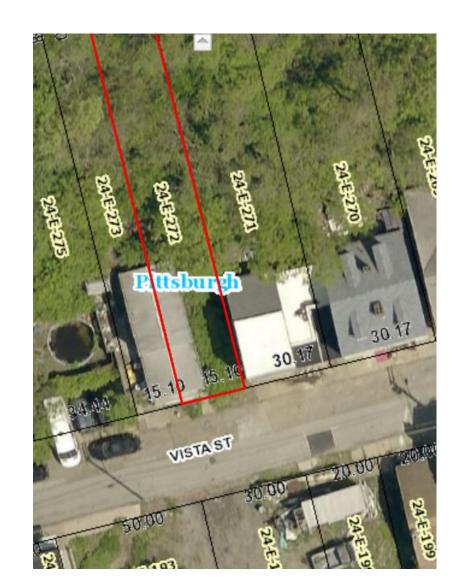

### 868 Vista Street - 0024-E-00270 Owned by: SZABO KALMAN G

Vista Street - 0024-E-00272 Owned by: JACKSON BRUCE LEE JR