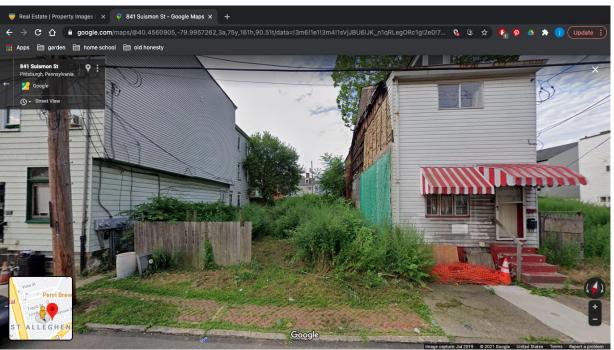

## $851\,\,Suismon\,\,St\,\,$

| Page 1 of 1          |                            |                |                           |
|----------------------|----------------------------|----------------|---------------------------|
| Parcel ID            | Owner Name                 | Address        | Municipality              |
| 0024-J-00416-0000-00 | VITCHOFF DANIEL            | 851 SUISMON ST | PITTSBURGH - 23RD<br>WARD |
| 0024-J-00416-0001-00 | BLOOMFIELD ENTERPRISES LLC | 849 SUISMON ST | PITTSBURGH - 23RD<br>WARD |
|                      | 1                          |                |                           |
|                      |                            |                |                           |

Owned by: Daniel Vitchoff, owner listed as Bloomfield Enterprisese, LLC on October's filing