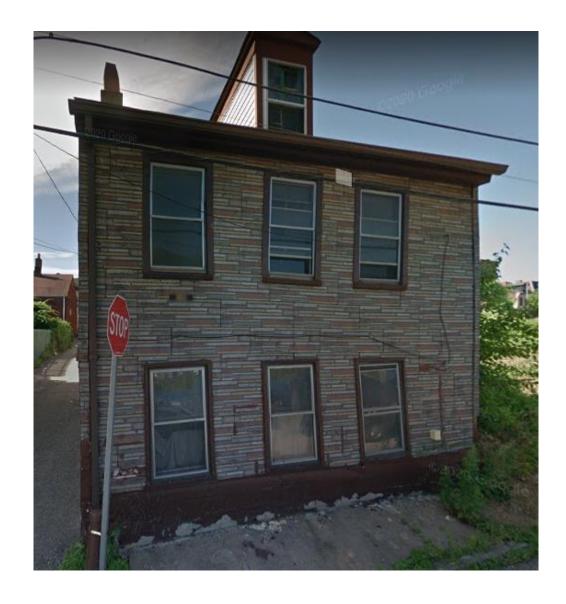

RGH - 23RD<br>WARD |
| 0024-J-00416-0001-00 | BLOOMFIELD ENTERPRISES LLC | 849 SUISMON ST | PITTSBURGH - 23RD<br>WARD |
|                      | 1                          |                |                           |
|                      |                            |                |                           |

Owned by: Daniel Vitchoff, owner listed as Bloomfield Enterprisese, LLC on October's filing



### 901 Chestnut Street

Parcel: 0024-K00012

Owned by Chris Waraks



# Parcel ID:0024-K-00013 empty lot on Suismon

Privately owned by LLC





#### Parcels on Lovitt:

Vacant lots

24-J-366- Carik, Barbara J and Joseph M (out of state owners

24-J-367- Gohari, Omid (out of town owners)

24-J-368- Tanvir, Mohammad

24-J-369- Page, Robert



# 853 Lovitt 0024-J-370

Owned by LLC





## Parcel on Lovitt 0024-J-00358

 Privately owned Marc Anthony Mgt Company





### Lovitt Way

Parcel: 0024-J-00361

## \*owned by development corporation





#### Parcel on Lovitt

0024-J-00363

 Privately owned by Charlotte and Adametz Roche



### Parcel 851 Tripoli,

Parcel ID: 0024-J-00335

\*Food City



## Lovitt Way vacant lots

- 24-J-336- Scott, Walter and Gertrude- Food City
- 24-J-337- Wappes, Raymond and Georgia
- 24-J-339-Wappes, Raymond and Georgia



### Eagle Way

Parcel: 0024-J-345

- Privately by Moyers, Debra
- Back yard for home on Tripoli





### Lovitt Way

Parcel: 0024-J-00346

 Privately by Marc Anthony Mgt





#### Tripoli Street

Parcels: 0024-J-00312 0024-J-00312-0000-00

 Privately owned by Gelacek, Evan and Emily



### 829 Tripoli Parcel ID: 0024-J-003