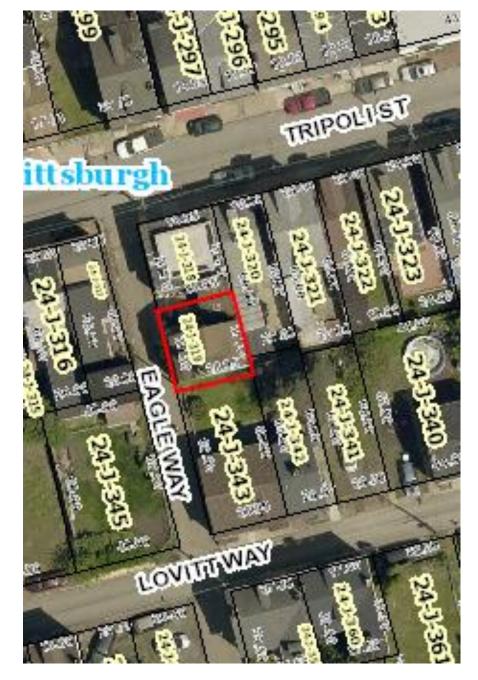

### Eagle Way

Parcel: 0024-J-345

- Privately by Moyers, Debra
- Back yard for home on Tripoli