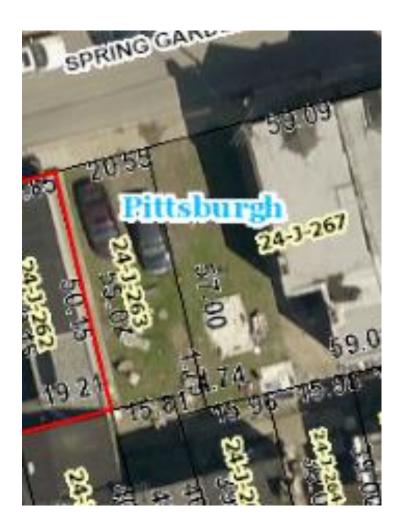

### 837, 839, 841 Spring Garden Ave / 24-J-262, 263, 267

- \*appears to be maintained and not badly blighted
- \*occupied Row House
- \*vacant lot; multi-family building conservatorship recently granted to another community member