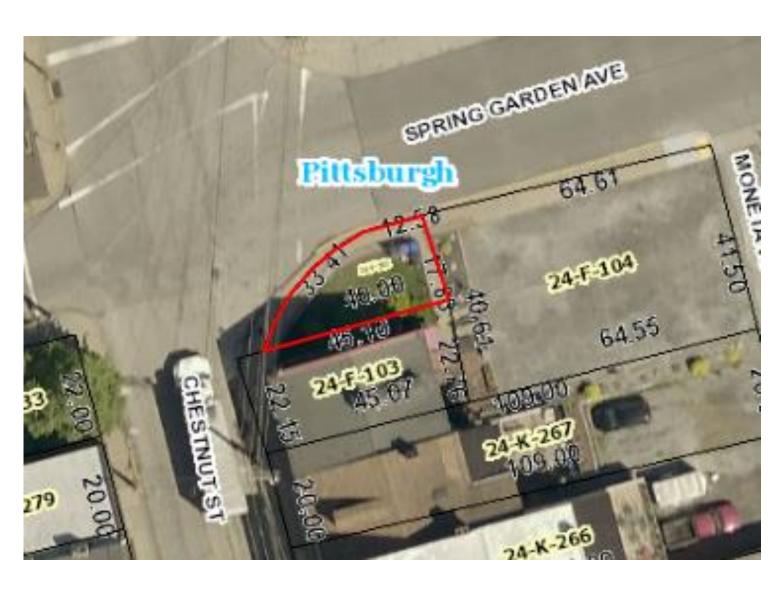

### 24-F-102

- \*Garden Café side lot
- \*well-maintained
- \*zoned municipal/gov't