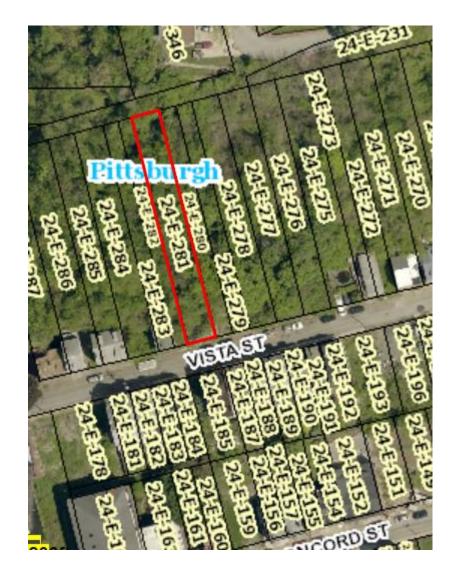

### 835 Vista Street - 0024-E-00185 Owned by: City of Pittsburgh

834 Vista Street - 0024-E-00281 Owned by: City of Pittsburgh- row home, listed as lot on court filing