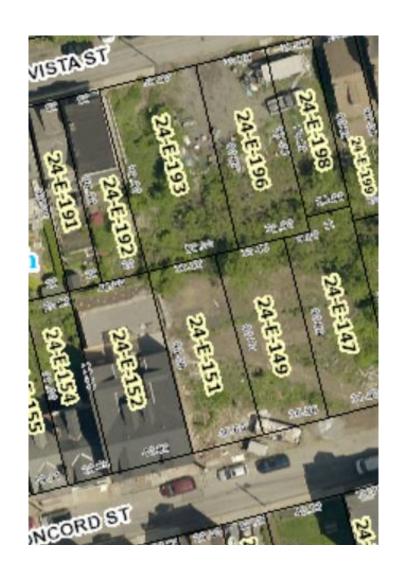

#### 860 Concord Street - 0024-E-00140-0000-00

### **Owned by Duda Donald**

### 856 Concord Street - 0024-E-00141-0000-00/0024-E-00142-0000-00

### Owned by: JADLOWIEC KRYSTYNA & CAROLINE JADLOWIEC

### 854 Concord Street and adjacent lots - 0024-E-00143/0024-E-00144/0024-E-00145 Owned by: ABUCCOFAN LLC (1 home and 2 adjacent lots)

### 848,844,840 Concord Street - 0024-E-00147/0024-E-00149/0024-E-00151

Owned by: BBC Pittsburgh LLC

\*vacant lots

Concord Street - 0024-E-00161
Owned by: Ruth Ann Dailey; fenced, maintained side yard

### 829 Vista Street - 0024-E-00183 Owned by: TEW JOHN L & AVONELL

Vista St - 0024-E-00193 Owned by: SMITH DANIEL W

Vista St - 0024-E-00196 Owned by: WENTZ JAMES J

Vista St - 0024-E-00198

Owned by: VISTA STREET ENTERPRISES INC