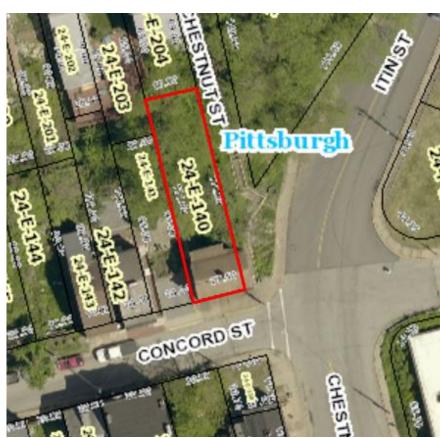

#### 860 Concord Street - 0024-E-00140-0000-00

### **Owned by Duda Donald**

### 856 Concord Street - 0024-E-00141-0000-00/0024-E-00142-0000-00

### Owned by: JADLOWIEC KRYSTYNA & CAROLINE JADLOWIEC

### 854 Concord Street and adjacent lots - 0024-E-00143/0024-E-00144/0024-E-00145 Owned by: ABUCCOFAN LLC (1 home and 2 adjacent lots)