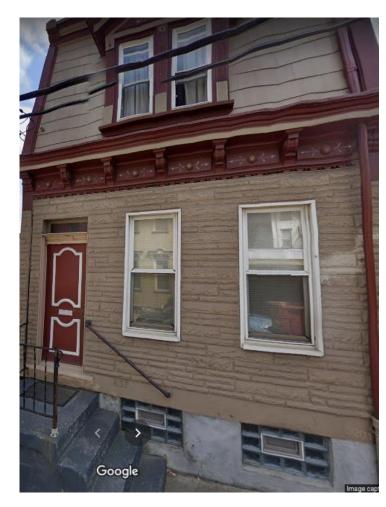

### 837, 839, 841 Spring Garden Ave / 24-J-262, 263, 267

- \*appears to be maintained and not badly blighted
- \*occupied Row House
- \*vacant lot; multi-family building conservatorship recently granted to another community member